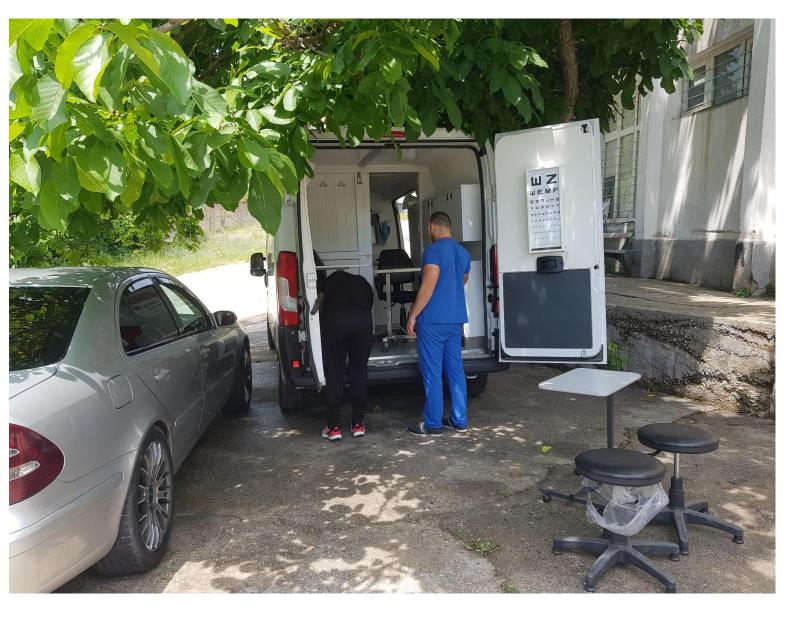

Only for the period from September 2022, until March 2023, more than 1000 examinations were carried out with the Mobile Health Care System on the spot in populated areas of Petrich municipality and Sandanski municipality by a team consisting of two doctors, two nurses and drivers.

The medical team that conducted the examinations has professional experience and experience in serving hospitalized

patients in the department of cardiology, neurology and infectious diseases.

The acquired experience and seniority of the team made it possible to organize and carry out an examination of 1091 patients from the population of 57 villages (Sep-March).