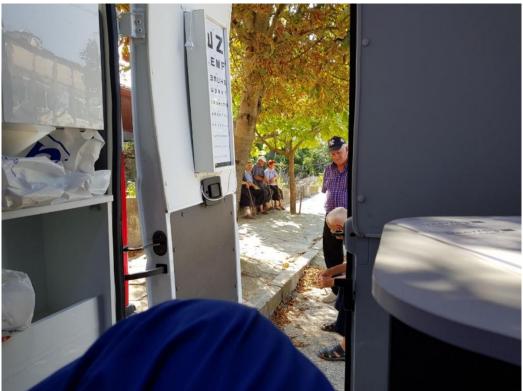

Only for the period from September 2022, until March 2023, more than 1000 examinations were carried out with the Mobile Health Care System on the spot in populated areas of Petrich municipality and Sandanski municipality by a team consisting of two doctors, two nurses and drivers.

The average age of the examined patients was 67 years, one third of them were men, two thirds were women, some of them had difficulty moving.

The examined patients have AH, chronic congestive heart failure, valvular pathologies, ischemic heart disease, rhythm and conduction disorders, cerebrovascular diseases, urological, nephrological, eye and traumatological problems.