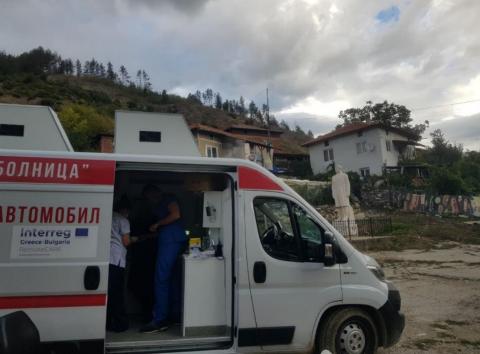

Only for the period from September 2022, until March 2023, more than 1000 examinations were carried out with the Mobile Health Care System on the spot in populated areas of Petrich municipality and Sandanski municipality by a team consisting of two doctors, two nurses and drivers.

The medical team that conducted the examinations has professional experience and experience in serving hospitalized

patients in the department of cardiology, neurology and infectious diseases.

The acquired experience and seniority of the team made it possible to organize and carry out an examination of 1091 patients from the population of 57 villages (Sep-March).