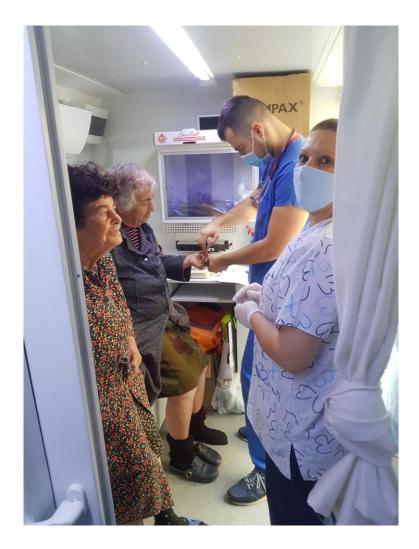

## Acronym "RemoteCARE", INTERREG V-A "Greece - Bulgaria, 2014-2020".

After the assembly of the Mobile Health Care System, its operation begins, which is met with great impatience by the population of remote settlements. People in these small villages are mostly elderly and do not have the opportunity to travel to Petrich and Sandanski to receive medical care and even preventive examinations. For the duration of the entire project, over 4,000 medical examinations were performed.

Only for the period from September 2022, until March 2023, more than 1000 examinations were carried out with the Mobile Health Care System on the spot in populated areas of Petrich municipality and Sandanski municipality by a team consisting of two doctors, two nurses and drivers.

The medical team that conducted the examinations has professional experience and experience in serving hospitalized

patients in the department of cardiology, neurology and infectious diseases.

The acquired experience and seniority of the team made it possible to organize and carry out an examination of 1091 patients from the population of 57 villages (Sep-March).