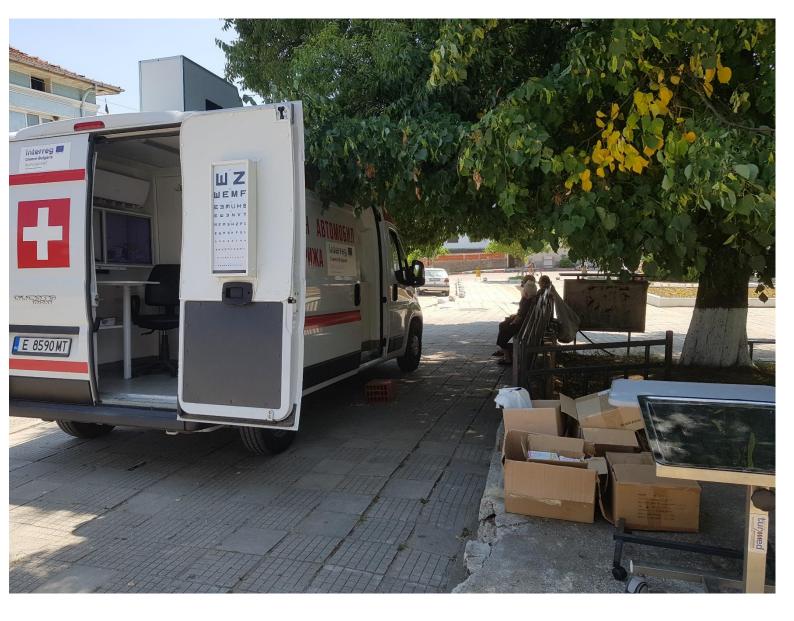

## Acronym "RemoteCARE", INTERREG V-A "Greece - Bulgaria, 2014-2020".

After the assembly of the Mobile Health Care System, its operation begins, which is met with great impatience by the population of remote settlements. People in these small villages are mostly elderly and do not have the opportunity to travel to Petrich and Sandanski to receive medical care and even preventive examinations. For the duration of the entire project, over 4,000 medical examinations were performed.

Only for the period from September 2022, until March 2023, more than 1000 examinations were carried out with the Mobile Health Care System on the spot in populated areas of Petrich municipality and Sandanski municipality by a team consisting of two doctors, two nurses and drivers.