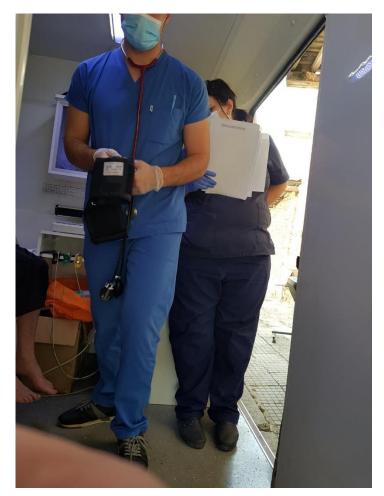

Only for the period from September 2022, until March 2023, more than 1000 examinations were carried out with the Mobile Health Care System on the spot in populated areas of Petrich municipality and Sandanski municipality by a team consisting of two doctors, two nurses and drivers.

The medical team that conducted the examinations has professional experience and experience in serving hospitalized

patients in the department of cardiology, neurology and infectious diseases.

The acquired experience and seniority of the team made it possible to organize and carry out an examination of 1091 patients from the population of 57 villages (Sep-March).