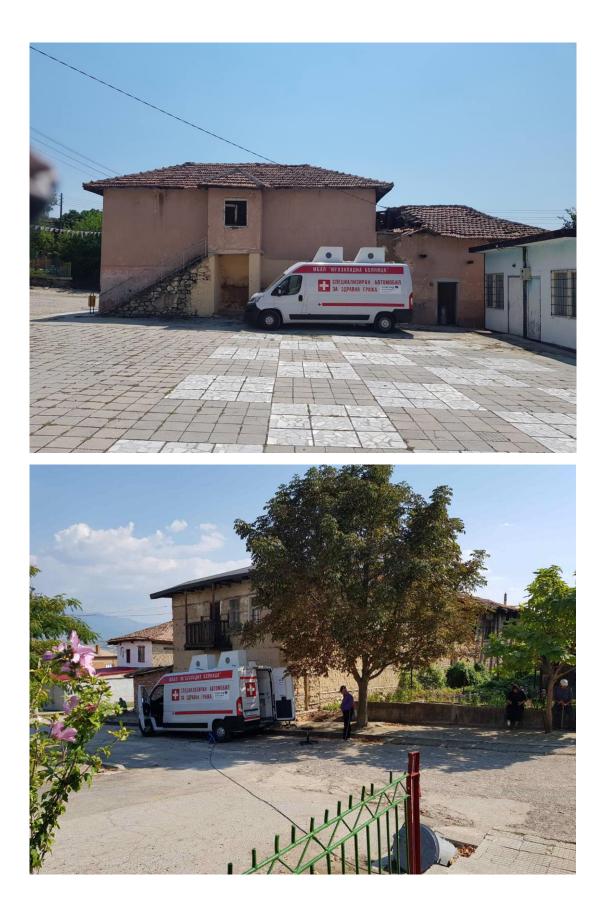

Only for the period from September 2022, until March 2023, more than 1000 examinations were carried out with the Mobile Health Care System on the spot in populated areas of Petrich municipality and Sandanski municipality by a team consisting of two doctors, two nurses and drivers.

The medical team that conducted the examinations has professional experience and experience in serving hospitalized

patients in the department of cardiology, neurology and infectious diseases.

The acquired experience and seniority of the team made it possible to organize and carry out an examination of 1091 patients from the population of 57 villages (Sep-March).