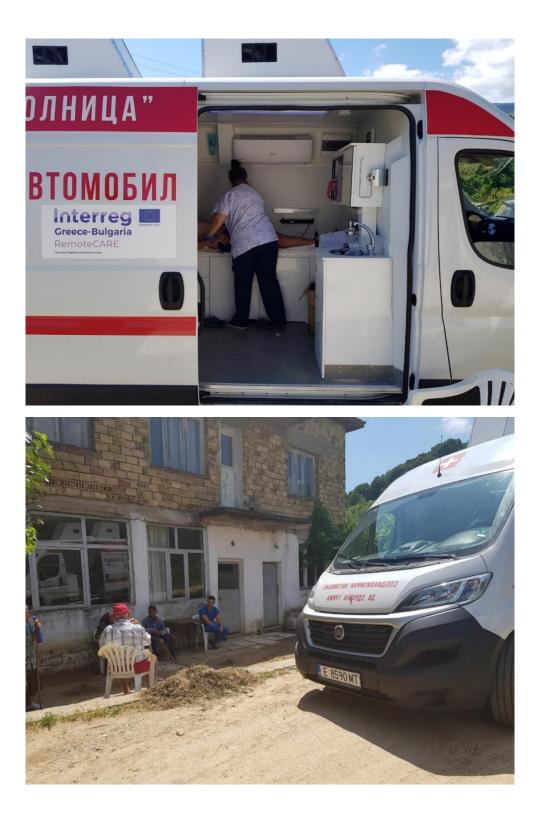

## Acronym "RemoteCARE", INTERREG V-A "Greece - Bulgaria, 2014-2020".

After the assembly of the Mobile Health Care System, its operation begins, which is met with great impatience by the population of remote settlements. People in these small villages are mostly elderly and do not have the opportunity to travel to Petrich and Sandanski to receive medical care and even preventive examinations. For the duration of the entire project, over 4,000 medical examinations were performed.

Only for the period from September 2022, until March 2023, more than 1000 examinations were carried out with the Mobile Health Care System on the spot in populated areas of Petrich municipality and Sandanski municipality by a team consisting of two doctors, two nurses and drivers.