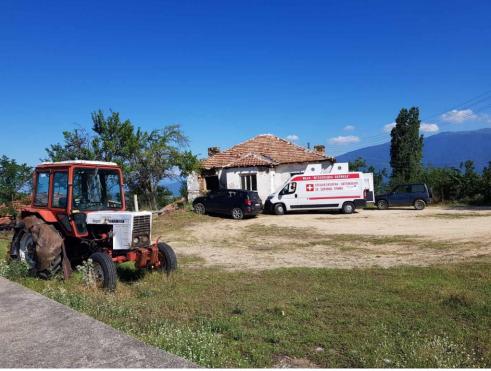

## Acronym "RemoteCARE", INTERREG V-A "Greece - Bulgaria, 2014-2020".

After the assembly of the Mobile Health Care System, its operation begins, which is met with great impatience by the population of remote settlements. People in these small villages are mostly elderly and do not have the opportunity to travel to Petrich and Sandanski to receive medical care and even preventive examinations. For the duration of the entire project, over 4,000 medical examinations were performed.

Only for the period from September 2022, until March 2023, more than 1000 examinations were carried out with the Mobile Health Care System on the spot in populated areas of Petrich municipality and Sandanski municipality by a team consisting of two doctors, two nurses and drivers.