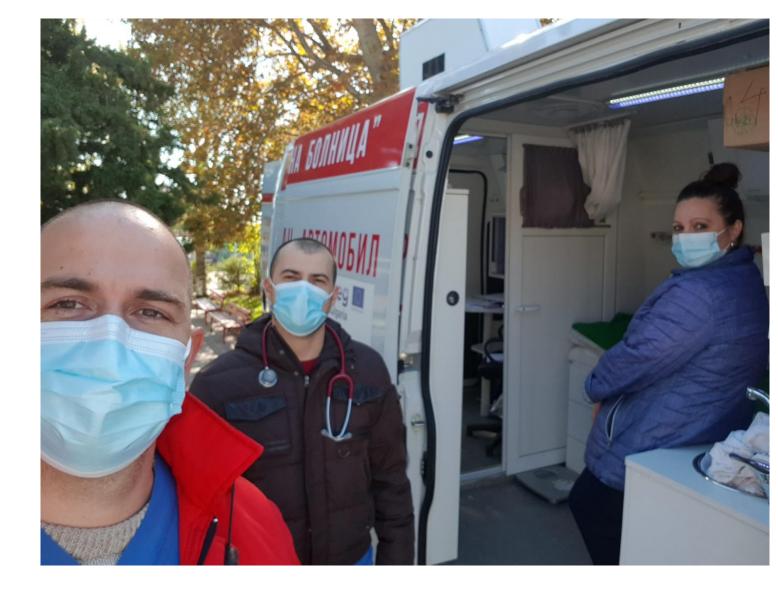

Only for the period from September 2022, until March 2023, more than 1000 examinations were carried out with the Mobile Health Care System on the spot in populated areas of Petrich municipality and Sandanski municipality by a team consisting of two doctors, two nurses and drivers.

The medical team that conducted the examinations has professional experience and experience in serving hospitalized

patients in the department of cardiology, neurology and infectious diseases.

The acquired experience and seniority of the team made it possible to organize and carry out an examination of 1091 patients from the population of 57 villages (Sep-March).