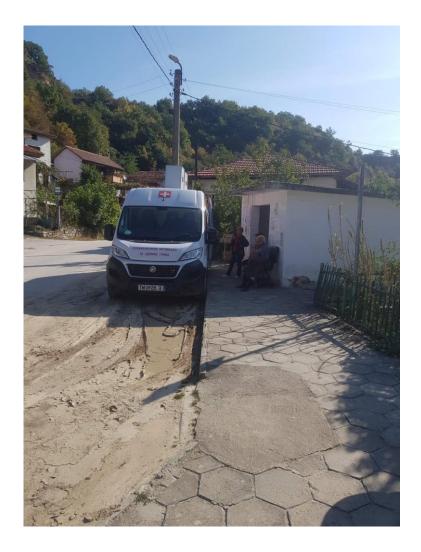

## Acronym "RemoteCARE", INTERREG V-A "Greece - Bulgaria, 2014-2020".

After the assembly of the Mobile Health Care System, its operation begins, which is met with great impatience by the population of remote settlements. People in these small villages are mostly elderly and do not have the opportunity to travel to Petrich and Sandanski to receive medical care and even preventive examinations. For the duration of the entire project, over 4,000 medical examinations were performed.

Only for the period from September 2022, until March 2023, more than 1000 examinations were carried out with the Mobile Health Care System on the spot in populated areas of Petrich municipality and Sandanski municipality by a team consisting of two doctors, two nurses and drivers.