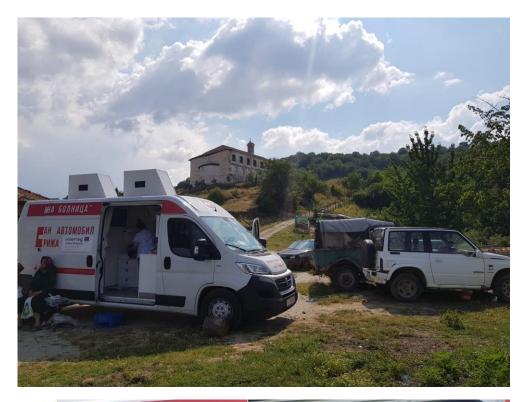

Only for the period from September 2022, until March 2023, more than 1000 examinations were carried out with the Mobile Health Care System on the spot in populated areas of Petrich municipality and Sandanski municipality by a team consisting of two doctors, two nurses and drivers.

The medical team that conducted the examinations has professional experience and experience in serving hospitalized

patients in the department of cardiology, neurology and infectious diseases.

The acquired experience and seniority of the team made it possible to organize and carry out an examination of 1091 patients from the population of 57 villages (Sep-March).