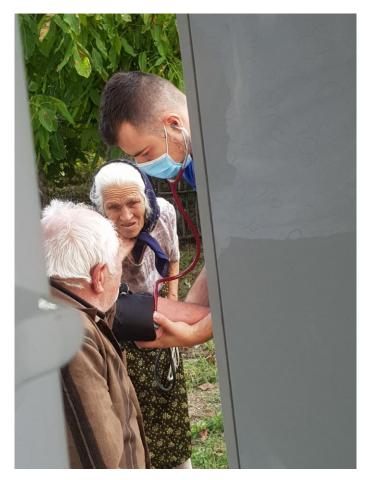

## Acronym "RemoteCARE", INTERREG V-A "Greece - Bulgaria, 2014-2020".

After the assembly of the Mobile Health Care System, its operation begins, which is met with great impatience by the population of remote settlements. People in these small villages are mostly elderly and do not have the opportunity to travel to Petrich and Sandanski to receive medical care and even preventive examinations. For the duration of the entire project, over 4,000 medical examinations were performed.

Only for the period from September 2022, until March 2023, more than 1000 examinations were carried out with the Mobile Health Care System on the spot in populated areas of Petrich municipality and Sandanski municipality by a team consisting of two doctors, two nurses and drivers.

The average age of the examined patients was 67 years, one third of them were men, two thirds were women, some of them had difficulty moving.

The examined patients have AH, chronic congestive heart failure, valvular pathologies, ischemic heart disease, rhythm and conduction disorders, cerebrovascular diseases, urological, nephrological, eye and traumatological problems.