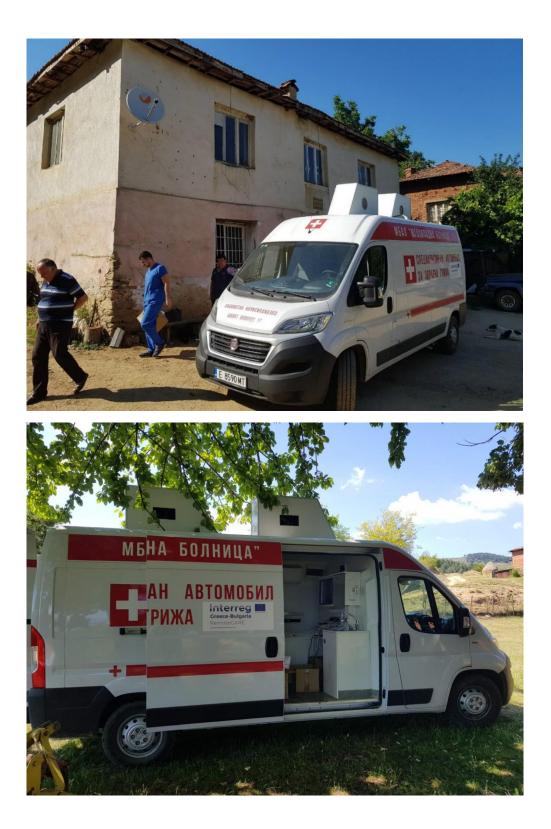

## Acronym "RemoteCARE", INTERREG V-A "Greece - Bulgaria, 2014-2020".

After the assembly of the Mobile Health Care System, its operation begins, which is met with great impatience by the population of remote settlements. People in these small villages are mostly elderly and do not have the opportunity to travel to Petrich and Sandanski to receive medical care and even preventive examinations. For the duration of the entire project, over 4,000 medical examinations were performed.

Only for the period from September 2022, until March 2023, more than 1000 examinations were carried out with the Mobile Health Care System on the spot in populated areas of Petrich municipality and Sandanski municipality by a team consisting of two doctors, two nurses and drivers.

The medical team that conducted the examinations has professional experience and experience in serving hospitalized

patients in the department of cardiology, neurology and infectious diseases.

The acquired experience and seniority of the team made it possible to organize and carry out an examination of 1091 patients from the population of 57 villages (Sep-March).