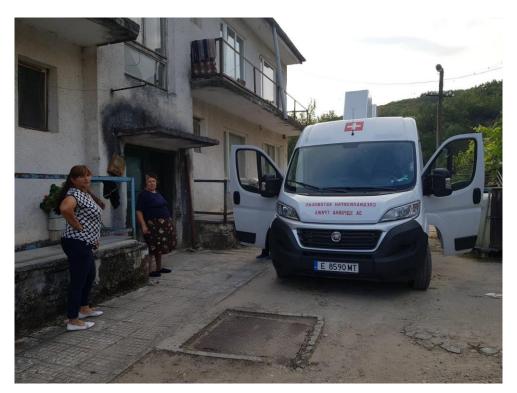

## Acronym "RemoteCARE", INTERREG V-A "Greece - Bulgaria, 2014-2020".

After the assembly of the Mobile Health Care System, its operation begins, which is met with great impatience by the population of remote settlements. People in these small villages are mostly elderly and do not have the opportunity to travel to Petrich and Sandanski to receive medical care and even preventive examinations. For the duration of the entire project, over 4,000 medical examinations were performed.

Only for the period from September 2022, until March 2023, more than 1000 examinations were carried out with the Mobile Health Care System on the spot in populated areas of Petrich municipality and Sandanski municipality by a team consisting of two doctors, two nurses and drivers.

The medical team that conducted the examinations has professional experience and experience in serving hospitalized

patients in the department of cardiology, neurology and infectious diseases.

The acquired experience and seniority of the team made it possible to organize and carry out an examination of 1091 patients from the population of 57 villages (Sep-March).