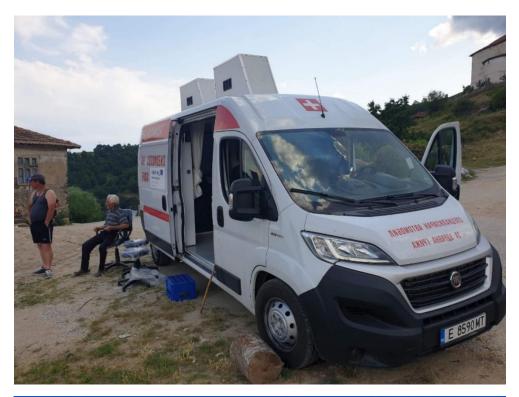

Only for the period from September 2022, until March 2023, more than 1000 examinations were carried out with the Mobile Health Care System on the spot in populated areas of Petrich municipality and Sandanski municipality by a team consisting of two doctors, two nurses and drivers.

The medical team that conducted the examinations has professional experience and experience in serving hospitalized

patients in the department of cardiology, neurology and infectious diseases.

The acquired experience and seniority of the team made it possible to organize and carry out an examination of 1091 patients from the population of 57 villages (Sep-March).