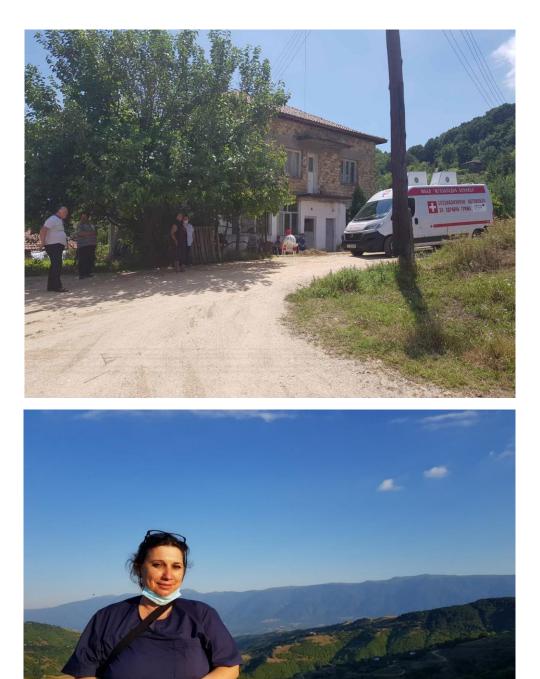

## Acronym "RemoteCARE", INTERREG V-A "Greece - Bulgaria, 2014-2020".

After the assembly of the Mobile Health Care System, its operation begins, which is met with great impatience by the population of remote settlements. People in these small villages are mostly elderly and do not have the opportunity to travel to Petrich and Sandanski to receive medical care and even preventive examinations. For the duration of the entire project, over 4,000 medical examinations were performed.

Only for the period from September 2022, until March 2023, more than 1000 examinations were carried out with the Mobile Health Care System on the spot in populated areas of Petrich municipality and Sandanski municipality by a team consisting of two doctors, two nurses and drivers.