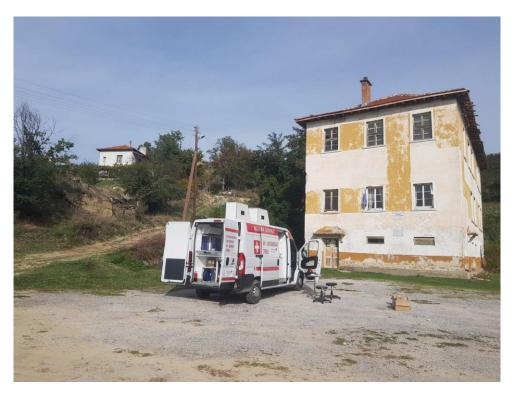

## Acronym "RemoteCARE", INTERREG V-A "Greece - Bulgaria, 2014-2020".

After the assembly of the Mobile Health Care System, its operation begins, which is met with great impatience by the population of remote settlements. People in these small villages are mostly elderly and do not have the opportunity to travel to Petrich and Sandanski to receive medical care and even preventive examinations. For the duration of the entire project, over 4,000 medical examinations were performed.

Only for the period from September 2022, until March 2023, more than 1000 examinations were carried out with the Mobile Health Care System on the spot in populated areas of Petrich municipality and Sandanski municipality by a team consisting of two doctors, two nurses and drivers.