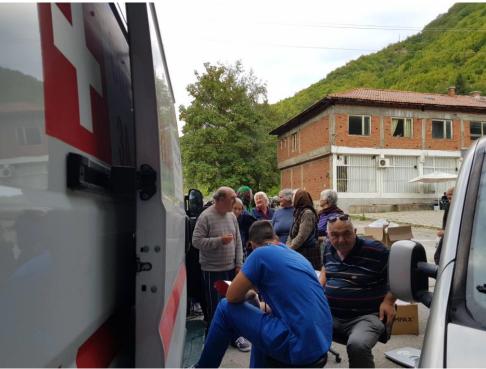

Only for the period from September 2022, until March 2023, more than 1000 examinations were carried out with the Mobile Health Care System on the spot in populated areas of Petrich municipality and Sandanski municipality by a team consisting of two doctors, two nurses and drivers.

The medical team that conducted the examinations has professional experience and experience in serving hospitalized

patients in the department of cardiology, neurology and infectious diseases.

The acquired experience and seniority of the team made it possible to organize and carry out an examination of 1091 patients from the population of 57 villages (Sep-March).

The average age of the examined patients was 67 years, one third of them were men, two thirds were women, some of them had difficulty moving.

The examined patients have AH, chronic congestive heart failure, valvular pathologies, ischemic heart disease, rhythm and conduction disorders, cerebrovascular diseases, urological, nephrological, eye and traumatological problems.