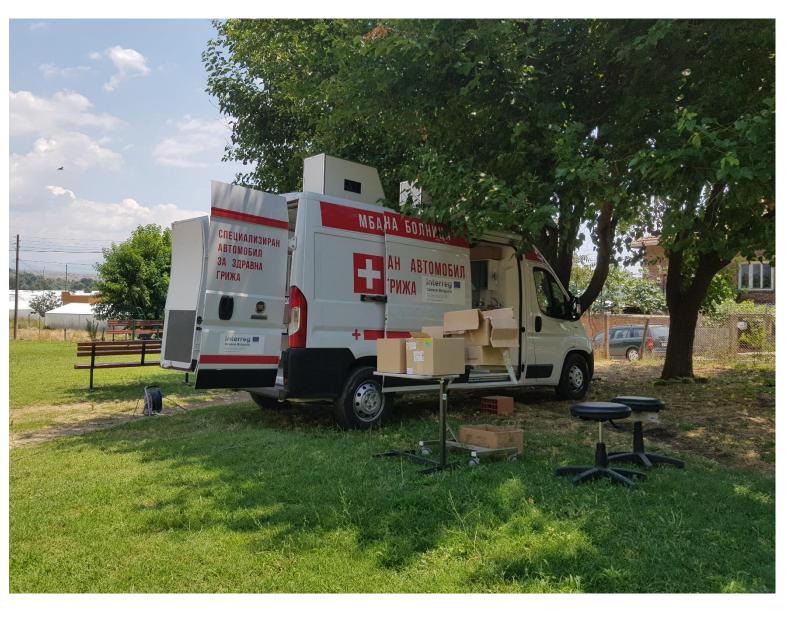

## Acronym "RemoteCARE", INTERREG V-A "Greece - Bulgaria, 2014-2020".

After the assembly of the Mobile Health Care System, its operation begins, which is met with great impatience by the population of remote settlements. People in these small villages are mostly elderly and do not have the opportunity to travel to Petrich and Sandanski to receive medical care and even preventive examinations. For the duration of the entire project, over 4,000 medical examinations were performed.

Only for the period from September 2022, until March 2023, more than 1000 examinations were carried out with the Mobile Health Care System on the spot in populated areas of Petrich municipality and Sandanski municipality by a team consisting of two doctors, two nurses and drivers.