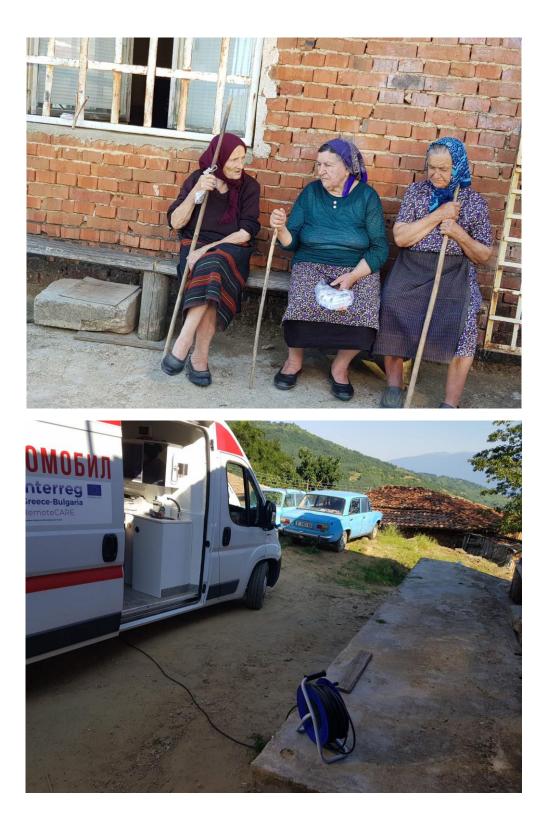

The medical team that conducted the examinations has professional experience and experience in serving hospitalized

patients in the department of cardiology, neurology and infectious diseases.

The acquired experience and seniority of the team made it possible to organize and carry out an examination of 1091 patients from the population of 57 villages (Sep-March).

The average age of the examined patients was 67 years, one third of them were men, two thirds were women, some of them had difficulty moving.

The examined patients have AH, chronic congestive heart failure, valvular pathologies, ischemic heart disease, rhythm and conduction disorders, cerebrovascular diseases, urological, nephrological, eye and traumatological problems.