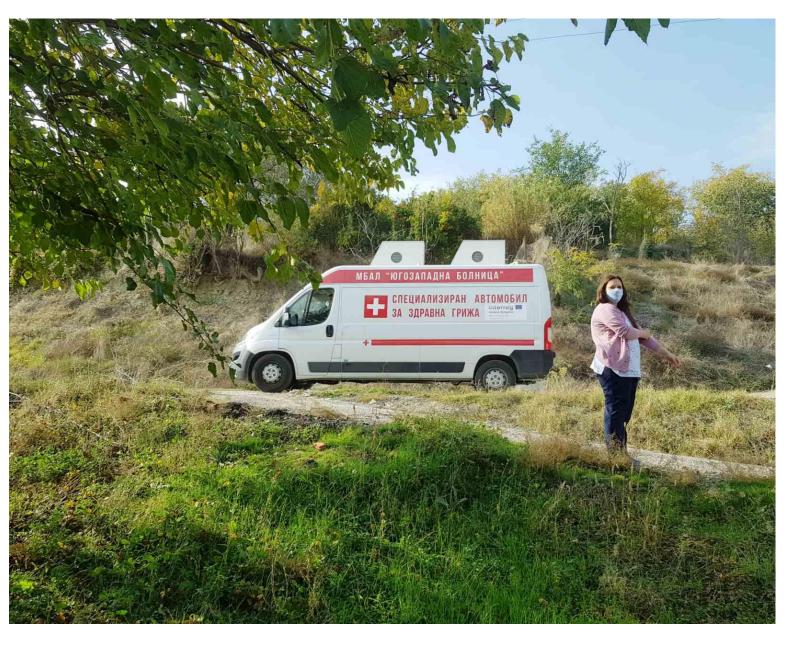

## Acronym "RemoteCARE", INTERREG V-A "Greece - Bulgaria, 2014-2020".

After the assembly of the Mobile Health Care System, its operation begins, which is met with great impatience by the population of remote settlements. People in these small villages are mostly elderly and do not have the opportunity to travel to Petrich and Sandanski to receive medical care and even preventive examinations. For the duration of the entire project, over 4,000 medical examinations were performed.

Only for the period from September 2022, until March 2023, more than 1000 examinations were carried out with the Mobile Health Care System on the spot in populated areas of Petrich municipality and Sandanski municipality by a team consisting of two doctors, two nurses and drivers.