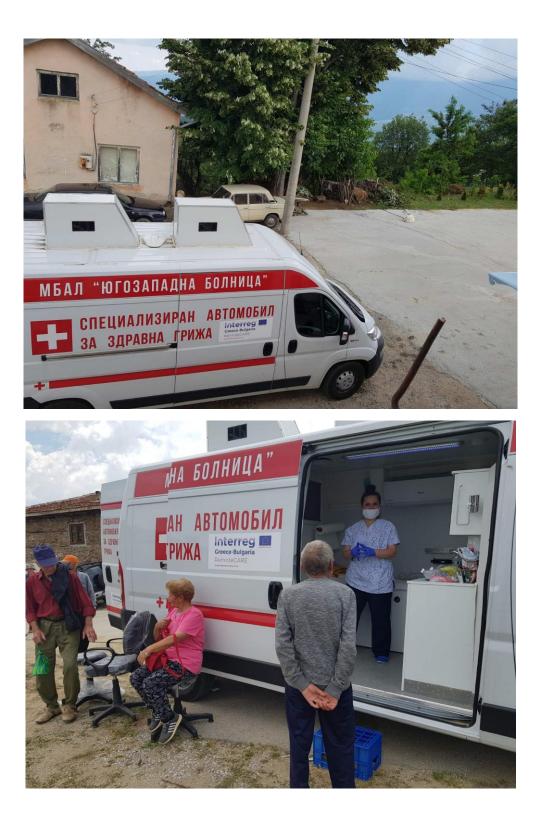

## Acronym "RemoteCARE", INTERREG V-A "Greece - Bulgaria, 2014-2020".

After the assembly of the Mobile Health Care System, its operation begins, which is met with great impatience by the population of remote settlements. People in these small villages are mostly elderly and do not have the opportunity to travel to Petrich and Sandanski to receive medical care and even preventive examinations. For the duration of the entire project, over 4,000 medical examinations were performed.

Only for the period from September 2022, until March 2023, more than 1000 examinations were carried out with the Mobile Health Care System on the spot in populated areas of Petrich municipality and Sandanski municipality by a team consisting of two doctors, two nurses and drivers.

The medical team that conducted the examinations has professional experience and experience in serving hospitalized

patients in the department of cardiology, neurology and infectious diseases.

The acquired experience and seniority of the team made it possible to organize and carry out an examination of 1091 patients from the population of 57 villages (Sep-March).