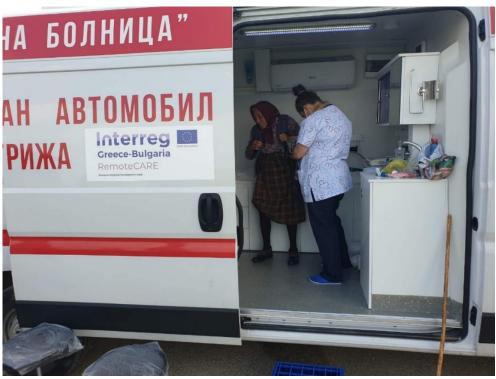

Only for the period from September 2022, until March 2023, more than 1000 examinations were carried out with the Mobile Health Care System on the spot in populated areas of Petrich municipality and Sandanski municipality by a team consisting of two doctors, two nurses and drivers.

The medical team that conducted the examinations has professional experience and experience in serving hospitalized

patients in the department of cardiology, neurology and infectious diseases.

The acquired experience and seniority of the team made it possible to organize and carry out an examination of 1091 patients from the population of 57 villages (Sep-March).