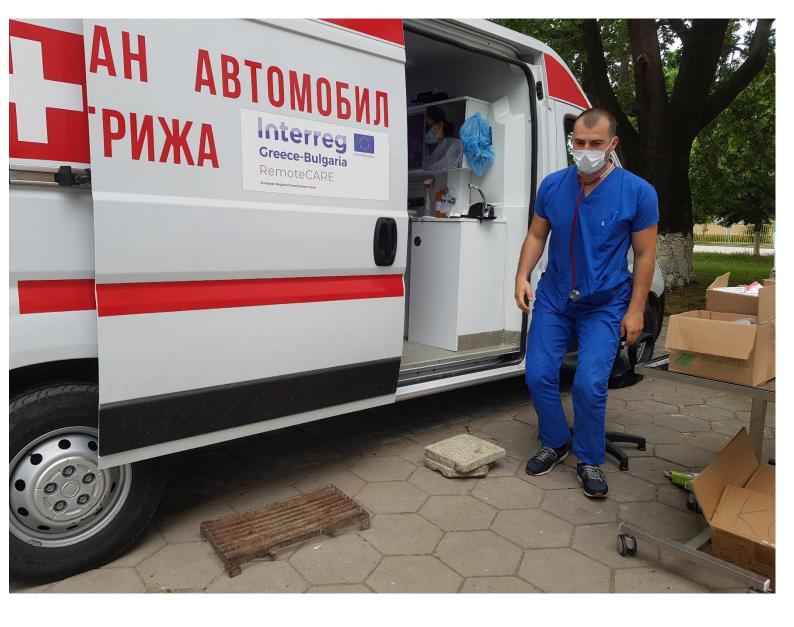

Only for the period from September 2022, until March 2023, more than 1000 examinations were carried out with the Mobile Health Care System on the spot in populated areas of Petrich municipality and Sandanski municipality by a team consisting of two doctors, two nurses and drivers.

The medical team that conducted the examinations has professional experience and experience in serving hospitalized

patients in the department of cardiology, neurology and infectious diseases.

The acquired experience and seniority of the team made it possible to organize and carry out an examination of 1091 patients from the population of 57 villages (Sep-March).