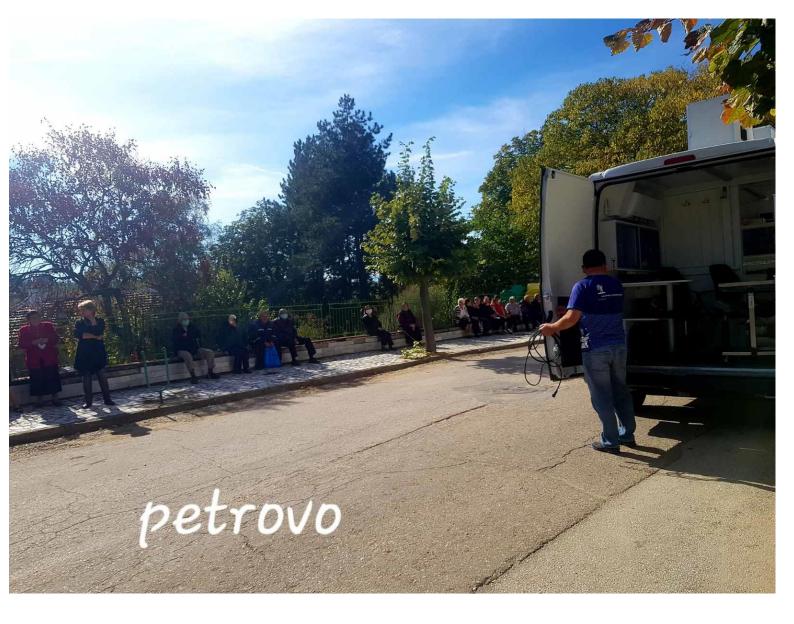

## Acronym "RemoteCARE", INTERREG V-A "Greece - Bulgaria, 2014-2020".

After the assembly of the Mobile Health Care System, its operation begins, which is met with great impatience by the population of remote settlements. People in these small villages are mostly elderly and do not have the opportunity to travel to Petrich and Sandanski to receive medical care and even preventive examinations. For the duration of the entire project, over 4,000 medical examinations were performed.

Only for the period from September 2022, until March 2023, more than 1000 examinations were carried out with the Mobile Health Care System on the spot in populated areas of Petrich municipality and Sandanski municipality by a team consisting of two doctors, two nurses and drivers.

The medical team that conducted the examinations has professional experience and experience in serving hospitalized

patients in the department of cardiology, neurology and infectious diseases.

The acquired experience and seniority of the team made it possible to organize and carry out an examination of 1091 patients from the population of 57 villages (Sep-March).