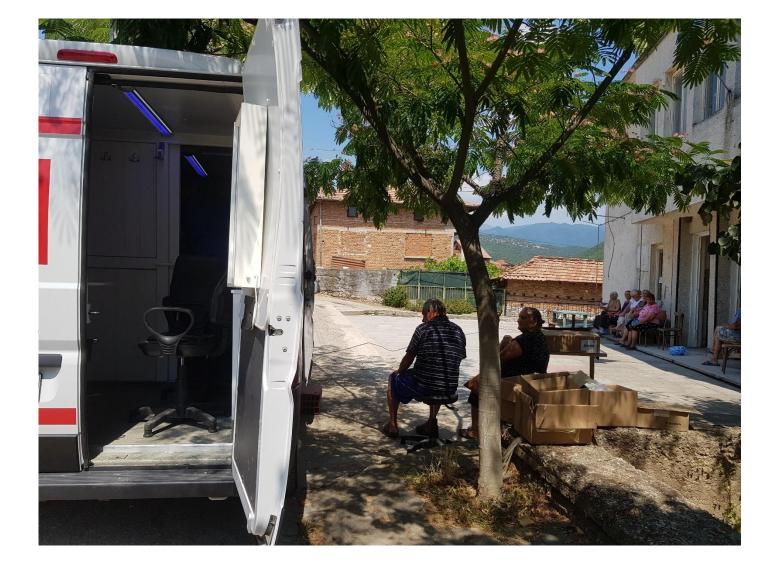

## Acronym "RemoteCARE", INTERREG V-A "Greece - Bulgaria, 2014-2020".

After the assembly of the Mobile Health Care System, its operation begins, which is met with great impatience by the population of remote settlements. People in these small villages are mostly elderly and do not have the opportunity to travel to Petrich and Sandanski to receive medical care and even preventive examinations. For the duration of the entire project, over 4,000 medical examinations were performed.

Only for the period from September 2022, until March 2023, more than 1000 examinations were carried out with the Mobile Health Care System on the spot in populated areas of Petrich municipality and Sandanski municipality by a team consisting of two doctors, two nurses and drivers.

The medical team that conducted the examinations has professional experience and experience in serving hospitalized

patients in the department of cardiology, neurology and infectious diseases.

The acquired experience and seniority of the team made it possible to organize and carry out an examination of 1091 patients from the population of 57 villages (Sep-March).