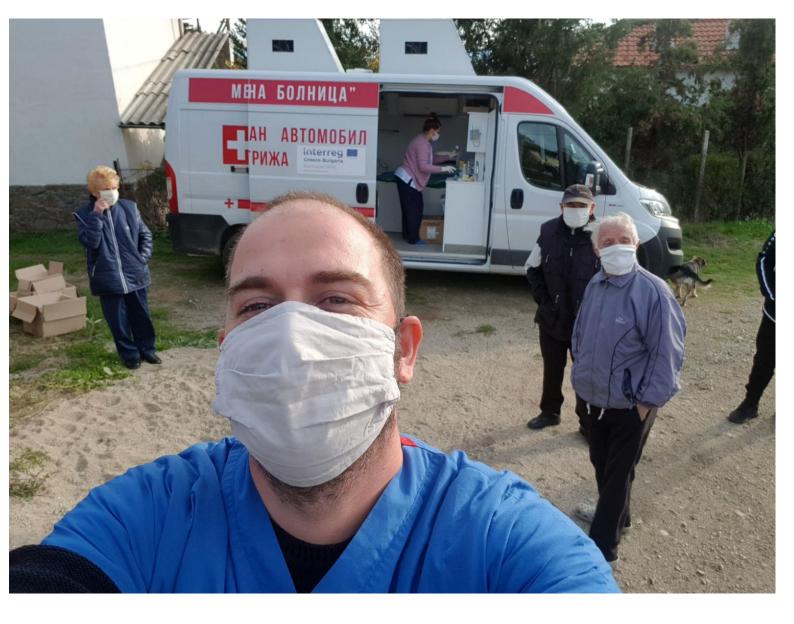

Only for the period from September 2022, until March 2023, more than 1000 examinations were carried out with the Mobile Health Care System on the spot in populated areas of Petrich municipality and Sandanski municipality by a team consisting of two doctors, two nurses and drivers.

The medical team that conducted the examinations has professional experience and experience in serving hospitalized

patients in the department of cardiology, neurology and infectious diseases.

The acquired experience and seniority of the team made it possible to organize and carry out an examination of 1091 patients from the population of 57 villages (Sep-March).