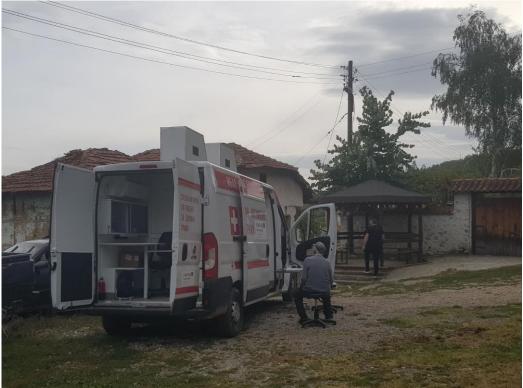

## Acronym "RemoteCARE", INTERREG V-A "Greece - Bulgaria, 2014-2020".

After the assembly of the Mobile Health Care System, its operation begins, which is met with great impatience by the population of remote settlements. People in these small villages are mostly elderly and do not have the opportunity to travel to Petrich and Sandanski to receive medical care and even preventive examinations. For the duration of the entire project, over 4,000 medical examinations were performed.

Only for the period from September 2022, until March 2023, more than 1000 examinations were carried out with the Mobile Health Care System on the spot in populated areas of Petrich municipality and Sandanski municipality by a team consisting of two doctors, two nurses and drivers.