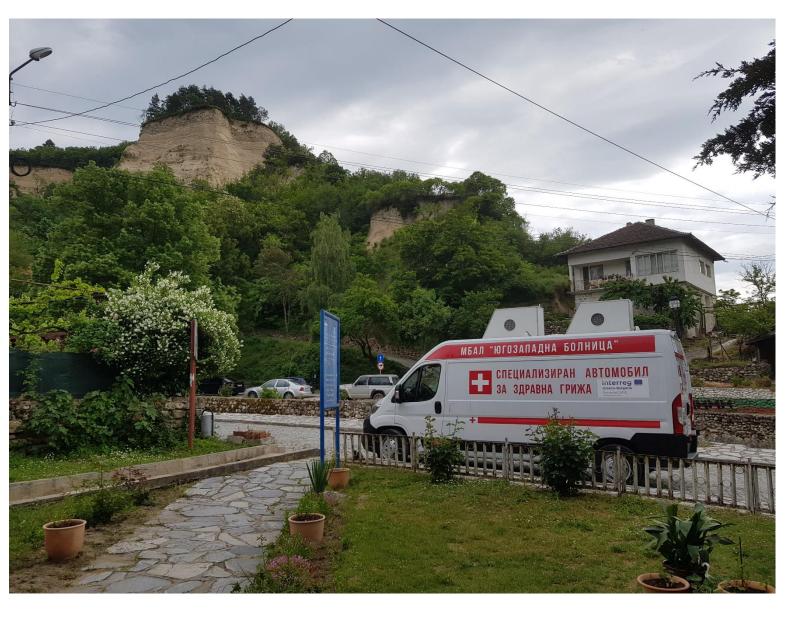

## Acronym "RemoteCARE", INTERREG V-A "Greece - Bulgaria, 2014-2020".

After the assembly of the Mobile Health Care System, its operation begins, which is met with great impatience by the population of remote settlements. People in these small villages are mostly elderly and do not have the opportunity to travel to Petrich and Sandanski to receive medical care and even preventive examinations. For the duration of the entire project, over 4,000 medical examinations were performed.

Only for the period from September 2022, until March 2023, more than 1000 examinations were carried out with the Mobile Health Care System on the spot in populated areas of Petrich municipality and Sandanski municipality by a team consisting of two doctors, two nurses and drivers.