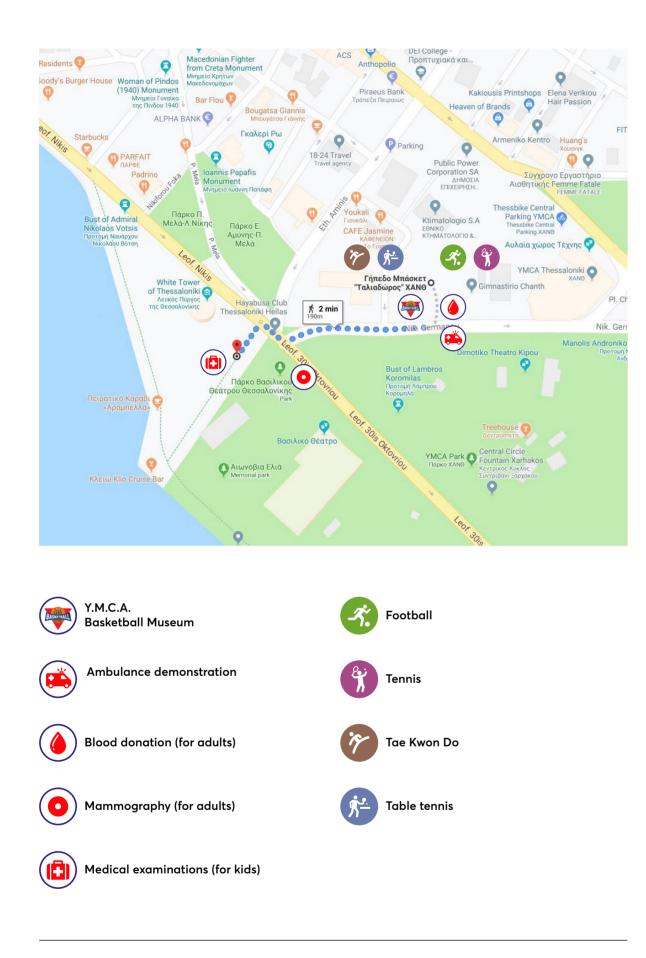

Parallel sports activities at YMCA sports facilities

### ACTIVITIES

| BASKETBALL<br>MUSEUM | Y.M.C.A.<br>Basketball Museum<br>tours |           | Ambulance<br>demonstration |
|----------------------|----------------------------------------|-----------|----------------------------|
| MORNING              | 10:30 – 11:00                          | MORNING   | 10:30 – 11:00              |
|                      | 11:30 – 12:00                          |           | 11:30 – 12:00              |
|                      | 12:30 - 13:00                          |           | 12:30 - 13:00              |
| AFTERNOON            | 17:00 – 17:30                          | AFTERNOON | 17:00 – 17:30              |
|                      | 18:00 – 18:30                          |           | 18:00 – 18:30              |
|                      | 19:00 – 19:30                          |           | 19:00 – 19:30              |

### **FREE OF CHARGE PREVENTIVE MEDICAL EXAMS**

|   | <ul> <li>Examinations for kids:</li> <li>Dental</li> <li>Otorhinolaryngology</li> <li>Pediatric</li> </ul> | MORNING<br>10:00 – 14:30 | AFTERNOON<br>17:00 – 20:00 |  |
|---|------------------------------------------------------------------------------------------------------------|--------------------------|----------------------------|--|
|   | Blood donation (for adults)                                                                                | 10:00 – 14:30            |                            |  |
| 0 | Mammography (for adults)                                                                                   | 10:00 – 15:00            |                            |  |