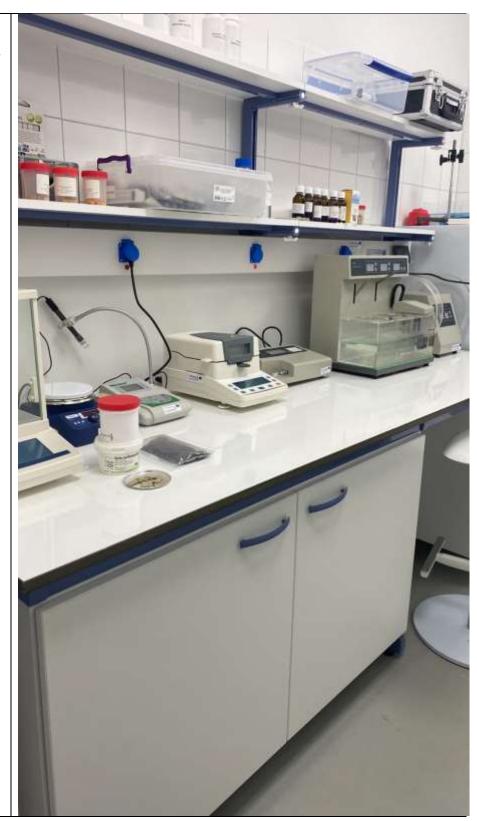

## Summary

KSMC LAB purchased the following equipment to support the Research and Development activity:

|                                               | A/A | Equipment type                           |
|-----------------------------------------------|-----|------------------------------------------|
| 2.4<br>Specialized<br>machinery-<br>equipment | 1   | MAGNETIC STIRRER                         |
|                                               | 2   | PH METER                                 |
|                                               | 3   | MOISTURE ANALYZER                        |
|                                               | 4   | ELECTRONIC ANALYTICAL BALANCE            |
|                                               | 5   | DENSIMETER                               |
|                                               | 6   | 2x WORKBENCHES                           |
|                                               | 7   | FUME HOOD                                |
|                                               | 8   | WALL-MOUNTED LABORATORY BENCH 410x75x90  |
|                                               | 9   | WALL-MOUNTED LABORATORY BENCH IN SHAPE L |
|                                               | 10  | WALL-MOUNTED LABORATORY BENCH 230x75x90  |
|                                               | 11  | SHELVING UNIT                            |
|                                               | 12  | TABLET HARDNESS TESTER (YD-1A)           |
|                                               | 13  | TABLET FRIABILITY TESTER (CS-3)          |
|                                               | 14  | SIEVE SHAKER (WQS)                       |
|                                               | 15  | DESINTEGRATION TESTER (BJ-2)             |
|                                               | 16  | SLOT SAMPLER                             |
|                                               | 17  | LIQUID FILLING MACHINE                   |

**Equipment Photos** 

8. WALL-MOUNTED LABORATORY BENCH 410x75x90

9. WALL-MOUNTED LABORATORY BENCH IN SHAPE L

10. WALL-MOUNTED LABORATORY BENCH 230x75x90

(2 photos)

17. LIQUID FILLING MACHINE

It should be noted that all the acquired equipment has been set up at the KSMC LAB facility, located at Makedonomachon 9, 62100, Serres, Greece. Information signs have been positioned at both the front and back entrances of the facility.