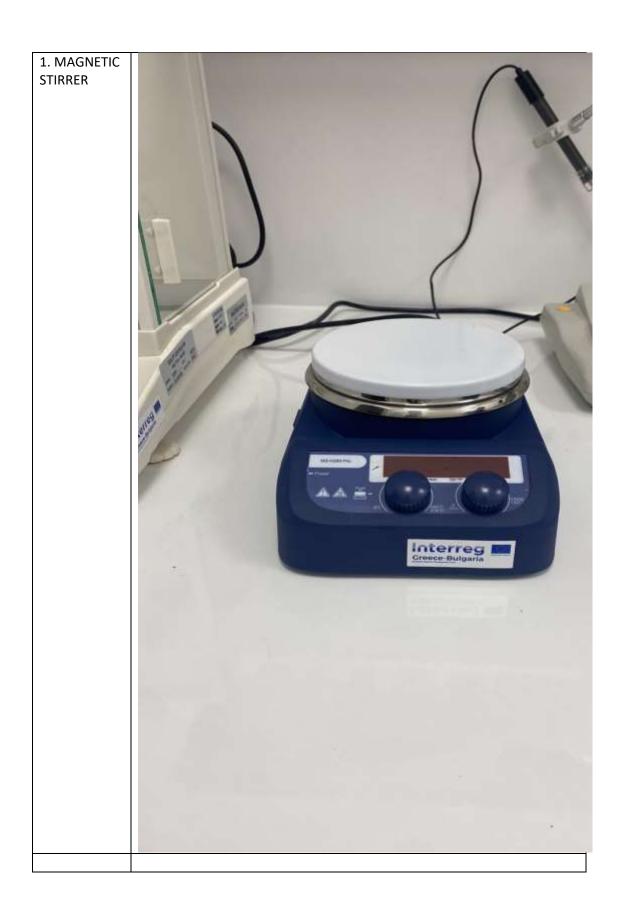

## Summary

KSMC LAB purchased the following equipment to support the Research and Development activity:

|                                               | A/A | Equipment type                           |
|-----------------------------------------------|-----|------------------------------------------|
| 2.4<br>Specialized<br>machinery-<br>equipment | 1   | MAGNETIC STIRRER                         |
|                                               | 2   | PH METER                                 |
|                                               | 3   | MOISTURE ANALYZER                        |
|                                               | 4   | ELECTRONIC ANALYTICAL BALANCE            |
|                                               | 5   | DENSIMETER                               |
|                                               | 6   | 2x WORKBENCHES                           |
|                                               | 7   | FUME HOOD                                |
|                                               | 8   | WALL-MOUNTED LABORATORY BENCH 410x75x90  |
|                                               | 9   | WALL-MOUNTED LABORATORY BENCH IN SHAPE L |
|                                               | 10  | WALL-MOUNTED LABORATORY BENCH 230x75x90  |
|                                               | 11  | SHELVING UNIT                            |
|                                               | 12  | TABLET HARDNESS TESTER (YD-1A)           |
|                                               | 13  | TABLET FRIABILITY TESTER (CS-3)          |
|                                               | 14  | SIEVE SHAKER (WQS)                       |
|                                               | 15  | DESINTEGRATION TESTER (BJ-2)             |
|                                               | 16  | SLOT SAMPLER                             |
|                                               | 17  | LIQUID FILLING MACHINE                   |