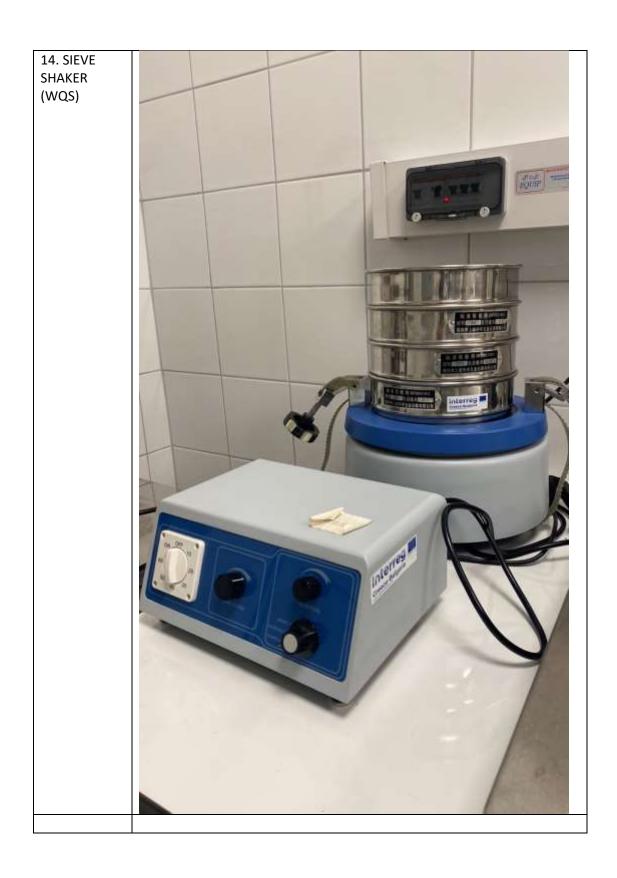

## Summary

KSMC LAB purchased the following equipment to support the Research and Development activity:

|                                               | A/A | Equipment type                           |
|-----------------------------------------------|-----|------------------------------------------|
| 2.4<br>Specialized<br>machinery-<br>equipment | 1   | MAGNETIC STIRRER                         |
|                                               | 2   | PH METER                                 |
|                                               | 3   | MOISTURE ANALYZER                        |
|                                               | 4   | ELECTRONIC ANALYTICAL BALANCE            |
|                                               | 5   | DENSIMETER                               |
|                                               | 6   | 2x WORKBENCHES                           |
|                                               | 7   | FUME HOOD                                |
|                                               | 8   | WALL-MOUNTED LABORATORY BENCH 410x75x90  |
|                                               | 9   | WALL-MOUNTED LABORATORY BENCH IN SHAPE L |
|                                               | 10  | WALL-MOUNTED LABORATORY BENCH 230x75x90  |
|                                               | 11  | SHELVING UNIT                            |
|                                               | 12  | TABLET HARDNESS TESTER (YD-1A)           |
|                                               | 13  | TABLET FRIABILITY TESTER (CS-3)          |
|                                               | 14  | SIEVE SHAKER (WQS)                       |
|                                               | 15  | DESINTEGRATION TESTER (BJ-2)             |
|                                               | 16  | SLOT SAMPLER                             |
|                                               | 17  | LIQUID FILLING MACHINE                   |