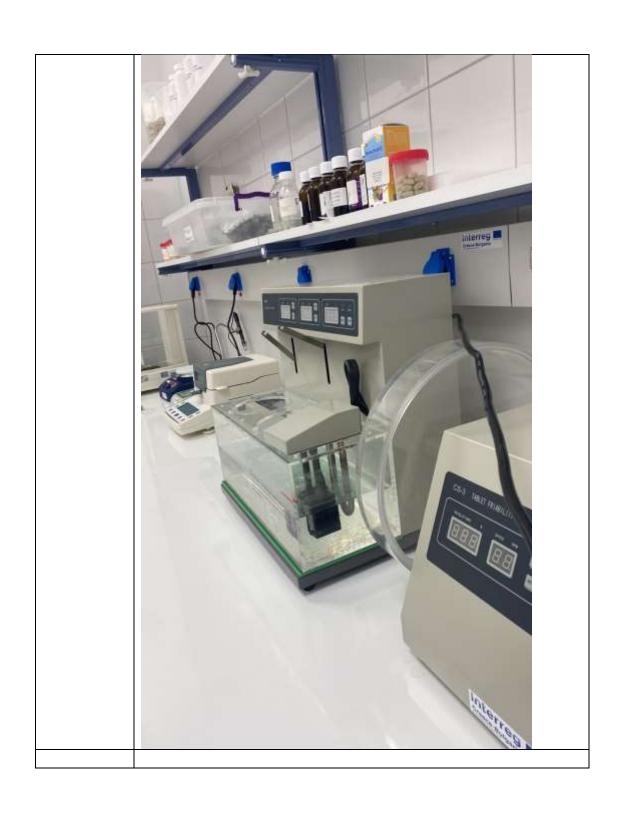

## Summary

KSMC LAB purchased the following equipment to support the Research and Development activity:

|                                               | A/A | Equipment type                           |
|-----------------------------------------------|-----|------------------------------------------|
| 2.4<br>Specialized<br>machinery-<br>equipment | 1   | MAGNETIC STIRRER                         |
|                                               | 2   | PH METER                                 |
|                                               | 3   | MOISTURE ANALYZER                        |
|                                               | 4   | ELECTRONIC ANALYTICAL BALANCE            |
|                                               | 5   | DENSIMETER                               |
|                                               | 6   | 2x WORKBENCHES                           |
|                                               | 7   | FUME HOOD                                |
|                                               | 8   | WALL-MOUNTED LABORATORY BENCH 410x75x90  |
|                                               | 9   | WALL-MOUNTED LABORATORY BENCH IN SHAPE L |
|                                               | 10  | WALL-MOUNTED LABORATORY BENCH 230x75x90  |
|                                               | 11  | SHELVING UNIT                            |
|                                               | 12  | TABLET HARDNESS TESTER (YD-1A)           |
|                                               | 13  | TABLET FRIABILITY TESTER (CS-3)          |
|                                               | 14  | SIEVE SHAKER (WQS)                       |
|                                               | 15  | DESINTEGRATION TESTER (BJ-2)             |
|                                               | 16  | SLOT SAMPLER                             |
|                                               | 17  | LIQUID FILLING MACHINE                   |

**Equipment Photos** 

8. WALL-MOUNTED LABORATORY BENCH 410x75x90

9. WALL-MOUNTED LABORATORY BENCH IN SHAPE L

10. WALL-MOUNTED LABORATORY BENCH 230x75x90

(2 photos)

17. LIQUID FILLING MACHINE

It should be noted that all the acquired equipment has been set up at the KSMC LAB facility, located at Makedonomachon 9, 62100, Serres, Greece. Information signs have been positioned at both the front and back entrances of the facility.