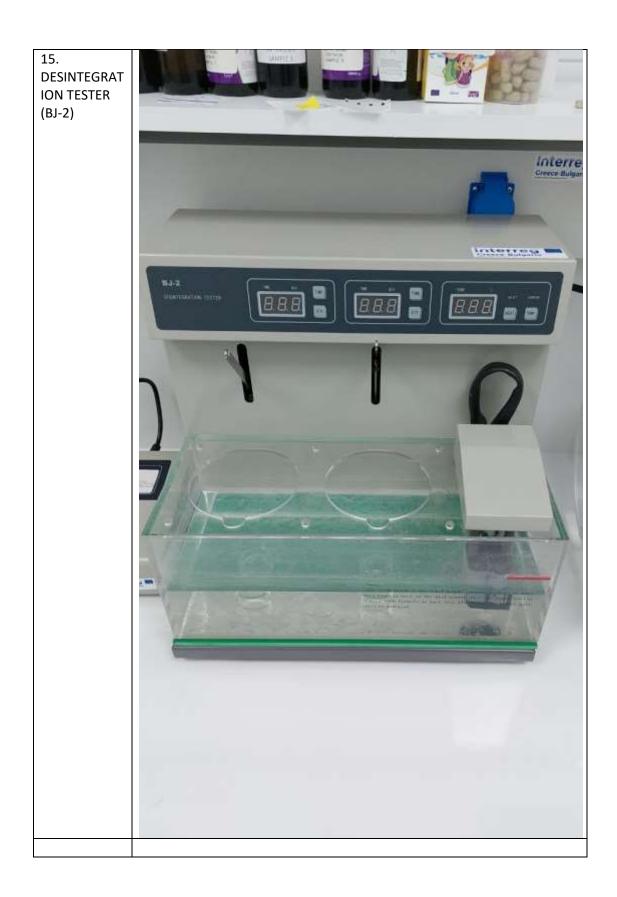

## Summary

KSMC LAB purchased the following equipment to support the Research and Development activity:

|                                               | A/A | Equipment type                           |
|-----------------------------------------------|-----|------------------------------------------|
| 2.4<br>Specialized<br>machinery-<br>equipment | 1   | MAGNETIC STIRRER                         |
|                                               | 2   | PH METER                                 |
|                                               | 3   | MOISTURE ANALYZER                        |
|                                               | 4   | ELECTRONIC ANALYTICAL BALANCE            |
|                                               | 5   | DENSIMETER                               |
|                                               | 6   | 2x WORKBENCHES                           |
|                                               | 7   | FUME HOOD                                |
|                                               | 8   | WALL-MOUNTED LABORATORY BENCH 410x75x90  |
|                                               | 9   | WALL-MOUNTED LABORATORY BENCH IN SHAPE L |
|                                               | 10  | WALL-MOUNTED LABORATORY BENCH 230x75x90  |
|                                               | 11  | SHELVING UNIT                            |
|                                               | 12  | TABLET HARDNESS TESTER (YD-1A)           |
|                                               | 13  | TABLET FRIABILITY TESTER (CS-3)          |
|                                               | 14  | SIEVE SHAKER (WQS)                       |
|                                               | 15  | DESINTEGRATION TESTER (BJ-2)             |
|                                               | 16  | SLOT SAMPLER                             |
|                                               | 17  | LIQUID FILLING MACHINE                   |