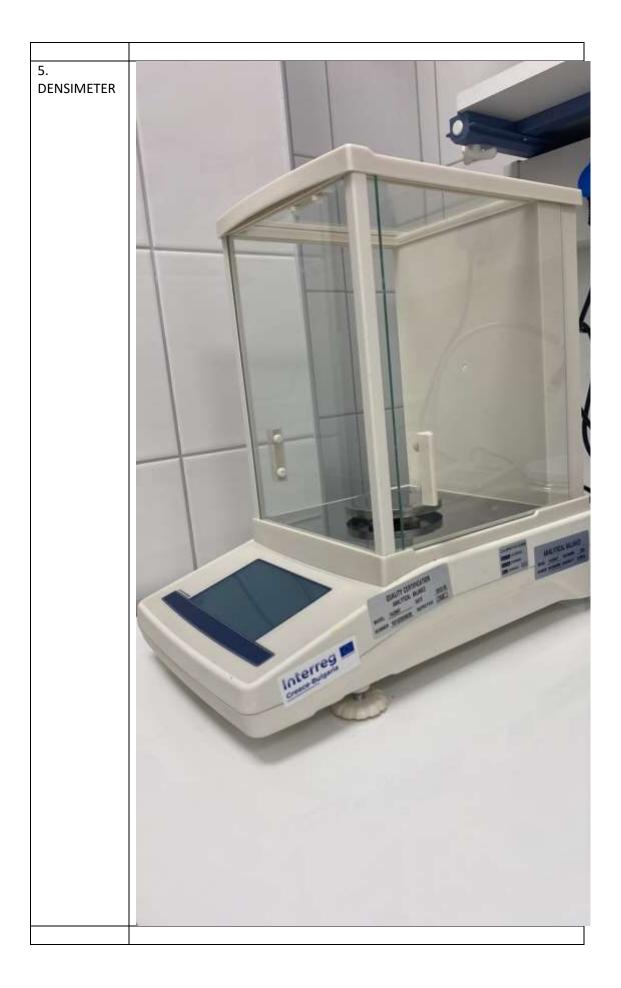

## Summary

KSMC LAB purchased the following equipment to support the Research and Development activity:

|                                               | A/A | Equipment type                           |
|-----------------------------------------------|-----|------------------------------------------|
| 2.4<br>Specialized<br>machinery-<br>equipment | 1   | MAGNETIC STIRRER                         |
|                                               | 2   | PH METER                                 |
|                                               | 3   | MOISTURE ANALYZER                        |
|                                               | 4   | ELECTRONIC ANALYTICAL BALANCE            |
|                                               | 5   | DENSIMETER                               |
|                                               | 6   | 2x WORKBENCHES                           |
|                                               | 7   | FUME HOOD                                |
|                                               | 8   | WALL-MOUNTED LABORATORY BENCH 410x75x90  |
|                                               | 9   | WALL-MOUNTED LABORATORY BENCH IN SHAPE L |
|                                               | 10  | WALL-MOUNTED LABORATORY BENCH 230x75x90  |
|                                               | 11  | SHELVING UNIT                            |
|                                               | 12  | TABLET HARDNESS TESTER (YD-1A)           |
|                                               | 13  | TABLET FRIABILITY TESTER (CS-3)          |
|                                               | 14  | SIEVE SHAKER (WQS)                       |
|                                               | 15  | DESINTEGRATION TESTER (BJ-2)             |
|                                               | 16  | SLOT SAMPLER                             |
|                                               | 17  | LIQUID FILLING MACHINE                   |