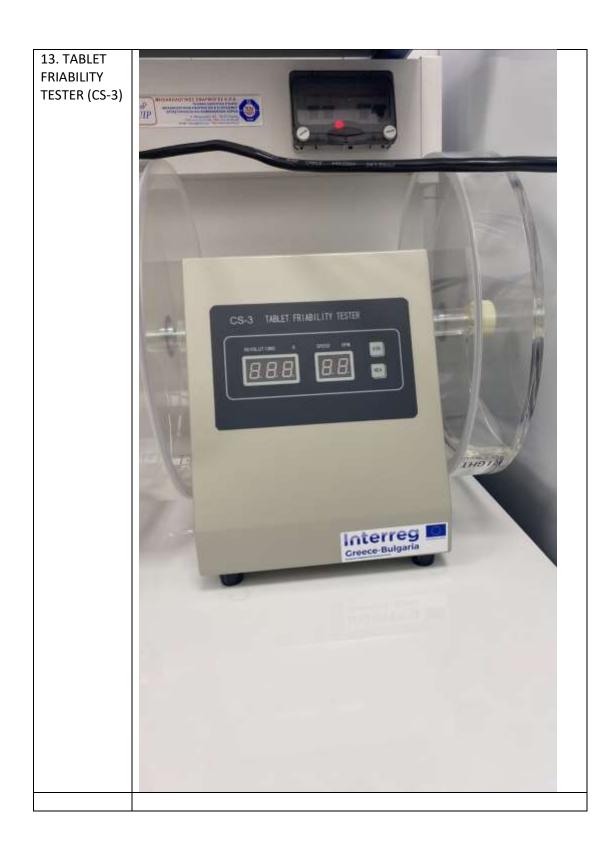

## Summary

KSMC LAB purchased the following equipment to support the Research and Development activity:

|                                               | A/A | Equipment type                           |
|-----------------------------------------------|-----|------------------------------------------|
| 2.4<br>Specialized<br>machinery-<br>equipment | 1   | MAGNETIC STIRRER                         |
|                                               | 2   | PH METER                                 |
|                                               | 3   | MOISTURE ANALYZER                        |
|                                               | 4   | ELECTRONIC ANALYTICAL BALANCE            |
|                                               | 5   | DENSIMETER                               |
|                                               | 6   | 2x WORKBENCHES                           |
|                                               | 7   | FUME HOOD                                |
|                                               | 8   | WALL-MOUNTED LABORATORY BENCH 410x75x90  |
|                                               | 9   | WALL-MOUNTED LABORATORY BENCH IN SHAPE L |
|                                               | 10  | WALL-MOUNTED LABORATORY BENCH 230x75x90  |
|                                               | 11  | SHELVING UNIT                            |
|                                               | 12  | TABLET HARDNESS TESTER (YD-1A)           |
|                                               | 13  | TABLET FRIABILITY TESTER (CS-3)          |
|                                               | 14  | SIEVE SHAKER (WQS)                       |
|                                               | 15  | DESINTEGRATION TESTER (BJ-2)             |
|                                               | 16  | SLOT SAMPLER                             |
|                                               | 17  | LIQUID FILLING MACHINE                   |