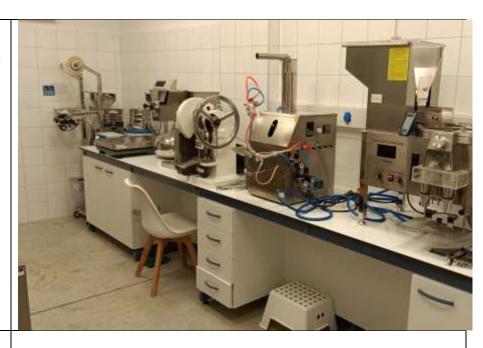

## Summary

KSMC LAB purchased the following equipment to support the Research and Development activity:

|                                               | A/A | Equipment type                           |
|-----------------------------------------------|-----|------------------------------------------|
| 2.4<br>Specialized<br>machinery-<br>equipment | 1   | MAGNETIC STIRRER                         |
|                                               | 2   | PH METER                                 |
|                                               | 3   | MOISTURE ANALYZER                        |
|                                               | 4   | ELECTRONIC ANALYTICAL BALANCE            |
|                                               | 5   | DENSIMETER                               |
|                                               | 6   | 2x WORKBENCHES                           |
|                                               | 7   | FUME HOOD                                |
|                                               | 8   | WALL-MOUNTED LABORATORY BENCH 410x75x90  |
|                                               | 9   | WALL-MOUNTED LABORATORY BENCH IN SHAPE L |
|                                               | 10  | WALL-MOUNTED LABORATORY BENCH 230x75x90  |
|                                               | 11  | SHELVING UNIT                            |
|                                               | 12  | TABLET HARDNESS TESTER (YD-1A)           |
|                                               | 13  | TABLET FRIABILITY TESTER (CS-3)          |
|                                               | 14  | SIEVE SHAKER (WQS)                       |
|                                               | 15  | DESINTEGRATION TESTER (BJ-2)             |
|                                               | 16  | SLOT SAMPLER                             |
|                                               | 17  | LIQUID FILLING MACHINE                   |

**Equipment Photos** 

8. WALL-MOUNTED LABORATORY BENCH 410x75x90

9. WALL-MOUNTED LABORATORY BENCH IN SHAPE L

10. WALL-MOUNTED LABORATORY BENCH 230x75x90

(2 photos)

17. LIQUID FILLING MACHINE

It should be noted that all the acquired equipment has been set up at the KSMC LAB facility, located at Makedonomachon 9, 62100, Serres, Greece. Information signs have been positioned at both the front and back entrances of the facility.