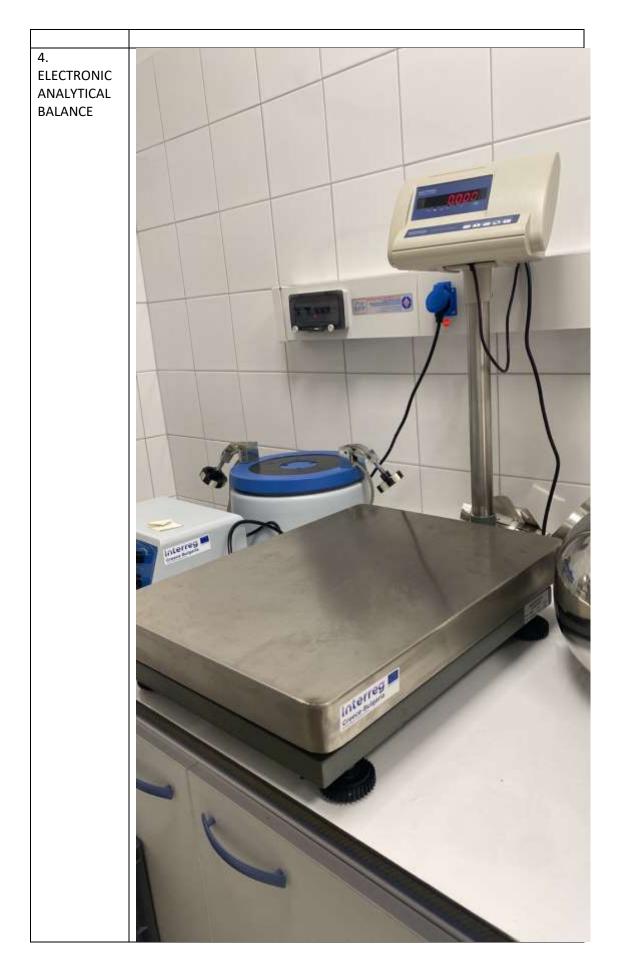

## Summary

KSMC LAB purchased the following equipment to support the Research and Development activity:

|                                               | A/A | Equipment type                           |
|-----------------------------------------------|-----|------------------------------------------|
| 2.4<br>Specialized<br>machinery-<br>equipment | 1   | MAGNETIC STIRRER                         |
|                                               | 2   | PH METER                                 |
|                                               | 3   | MOISTURE ANALYZER                        |
|                                               | 4   | ELECTRONIC ANALYTICAL BALANCE            |
|                                               | 5   | DENSIMETER                               |
|                                               | 6   | 2x WORKBENCHES                           |
|                                               | 7   | FUME HOOD                                |
|                                               | 8   | WALL-MOUNTED LABORATORY BENCH 410x75x90  |
|                                               | 9   | WALL-MOUNTED LABORATORY BENCH IN SHAPE L |
|                                               | 10  | WALL-MOUNTED LABORATORY BENCH 230x75x90  |
|                                               | 11  | SHELVING UNIT                            |
|                                               | 12  | TABLET HARDNESS TESTER (YD-1A)           |
|                                               | 13  | TABLET FRIABILITY TESTER (CS-3)          |
|                                               | 14  | SIEVE SHAKER (WQS)                       |
|                                               | 15  | DESINTEGRATION TESTER (BJ-2)             |
|                                               | 16  | SLOT SAMPLER                             |
|                                               | 17  | LIQUID FILLING MACHINE                   |