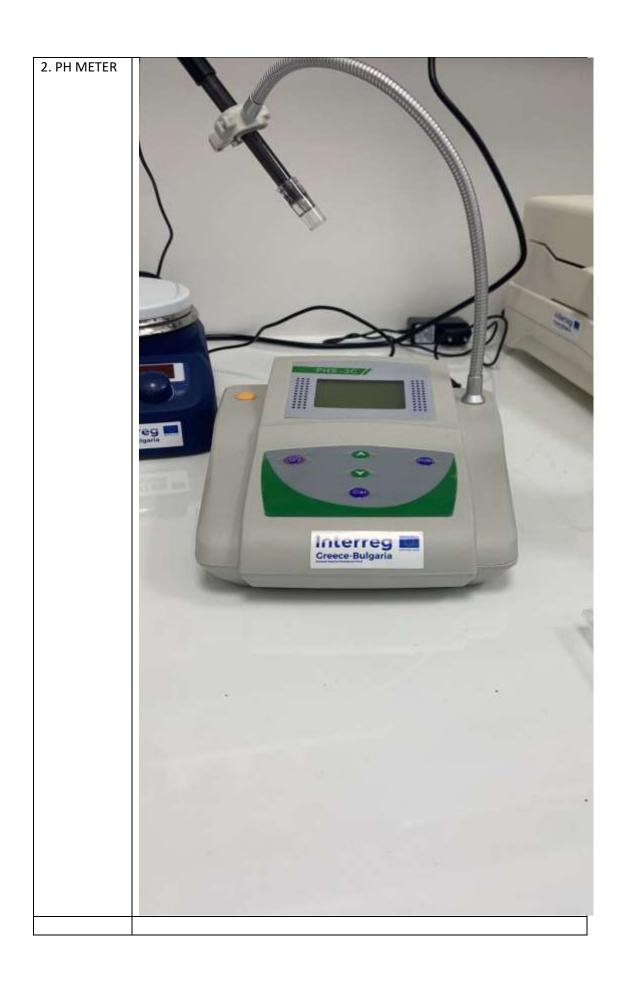

## Summary

KSMC LAB purchased the following equipment to support the Research and Development activity:

|                                               | A/A | Equipment type                           |
|-----------------------------------------------|-----|------------------------------------------|
| 2.4<br>Specialized<br>machinery-<br>equipment | 1   | MAGNETIC STIRRER                         |
|                                               | 2   | PH METER                                 |
|                                               | 3   | MOISTURE ANALYZER                        |
|                                               | 4   | ELECTRONIC ANALYTICAL BALANCE            |
|                                               | 5   | DENSIMETER                               |
|                                               | 6   | 2x WORKBENCHES                           |
|                                               | 7   | FUME HOOD                                |
|                                               | 8   | WALL-MOUNTED LABORATORY BENCH 410x75x90  |
|                                               | 9   | WALL-MOUNTED LABORATORY BENCH IN SHAPE L |
|                                               | 10  | WALL-MOUNTED LABORATORY BENCH 230x75x90  |
|                                               | 11  | SHELVING UNIT                            |
|                                               | 12  | TABLET HARDNESS TESTER (YD-1A)           |
|                                               | 13  | TABLET FRIABILITY TESTER (CS-3)          |
|                                               | 14  | SIEVE SHAKER (WQS)                       |
|                                               | 15  | DESINTEGRATION TESTER (BJ-2)             |
|                                               | 16  | SLOT SAMPLER                             |
|                                               | 17  | LIQUID FILLING MACHINE                   |