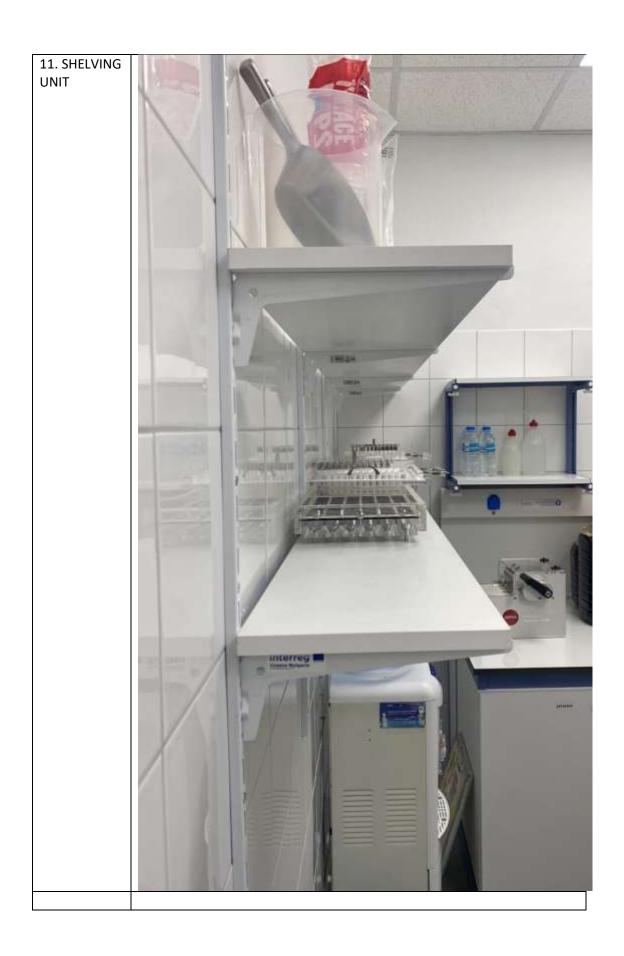

## Summary

KSMC LAB purchased the following equipment to support the Research and Development activity:

|                                               | A/A | Equipment type                           |
|-----------------------------------------------|-----|------------------------------------------|
| 2.4<br>Specialized<br>machinery-<br>equipment | 1   | MAGNETIC STIRRER                         |
|                                               | 2   | PH METER                                 |
|                                               | 3   | MOISTURE ANALYZER                        |
|                                               | 4   | ELECTRONIC ANALYTICAL BALANCE            |
|                                               | 5   | DENSIMETER                               |
|                                               | 6   | 2x WORKBENCHES                           |
|                                               | 7   | FUME HOOD                                |
|                                               | 8   | WALL-MOUNTED LABORATORY BENCH 410x75x90  |
|                                               | 9   | WALL-MOUNTED LABORATORY BENCH IN SHAPE L |
|                                               | 10  | WALL-MOUNTED LABORATORY BENCH 230x75x90  |
|                                               | 11  | SHELVING UNIT                            |
|                                               | 12  | TABLET HARDNESS TESTER (YD-1A)           |
|                                               | 13  | TABLET FRIABILITY TESTER (CS-3)          |
|                                               | 14  | SIEVE SHAKER (WQS)                       |
|                                               | 15  | DESINTEGRATION TESTER (BJ-2)             |
|                                               | 16  | SLOT SAMPLER                             |
|                                               | 17  | LIQUID FILLING MACHINE                   |

**Equipment Photos** 

8. WALL-MOUNTED LABORATORY BENCH 410x75x90

9. WALL-MOUNTED LABORATORY BENCH IN SHAPE L

10. WALL-MOUNTED LABORATORY BENCH 230x75x90

(2 photos)

17. LIQUID FILLING MACHINE

It should be noted that all the acquired equipment has been set up at the KSMC LAB facility, located at Makedonomachon 9, 62100, Serres, Greece. Information signs have been positioned at both the front and back entrances of the facility.