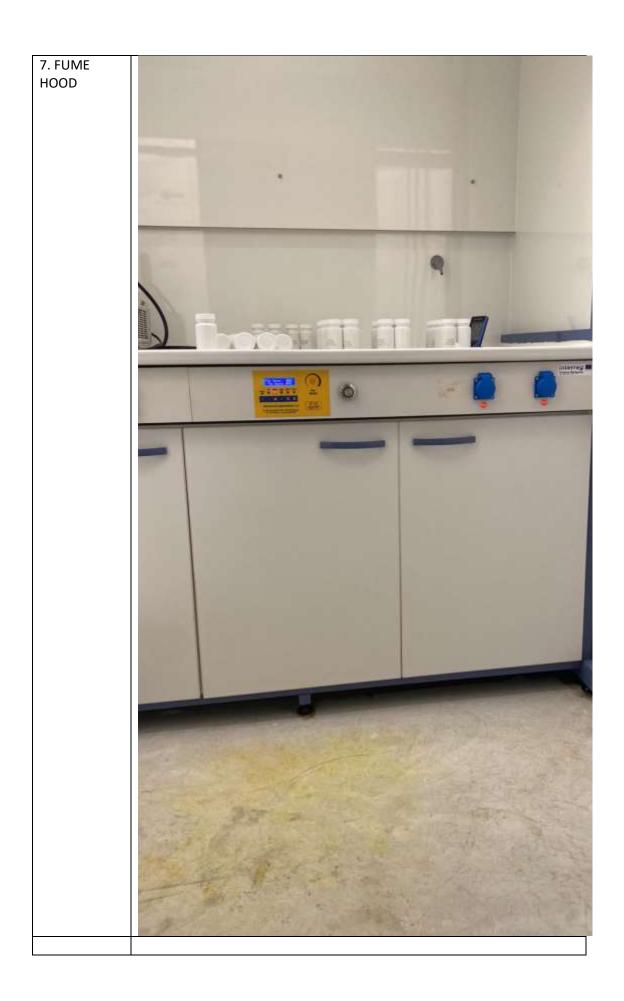

## Summary

KSMC LAB purchased the following equipment to support the Research and Development activity:

|                                               | A/A | Equipment type                           |
|-----------------------------------------------|-----|------------------------------------------|
| 2.4<br>Specialized<br>machinery-<br>equipment | 1   | MAGNETIC STIRRER                         |
|                                               | 2   | PH METER                                 |
|                                               | 3   | MOISTURE ANALYZER                        |
|                                               | 4   | ELECTRONIC ANALYTICAL BALANCE            |
|                                               | 5   | DENSIMETER                               |
|                                               | 6   | 2x WORKBENCHES                           |
|                                               | 7   | FUME HOOD                                |
|                                               | 8   | WALL-MOUNTED LABORATORY BENCH 410x75x90  |
|                                               | 9   | WALL-MOUNTED LABORATORY BENCH IN SHAPE L |
|                                               | 10  | WALL-MOUNTED LABORATORY BENCH 230x75x90  |
|                                               | 11  | SHELVING UNIT                            |
|                                               | 12  | TABLET HARDNESS TESTER (YD-1A)           |
|                                               | 13  | TABLET FRIABILITY TESTER (CS-3)          |
|                                               | 14  | SIEVE SHAKER (WQS)                       |
|                                               | 15  | DESINTEGRATION TESTER (BJ-2)             |
|                                               | 16  | SLOT SAMPLER                             |
|                                               | 17  | LIQUID FILLING MACHINE                   |