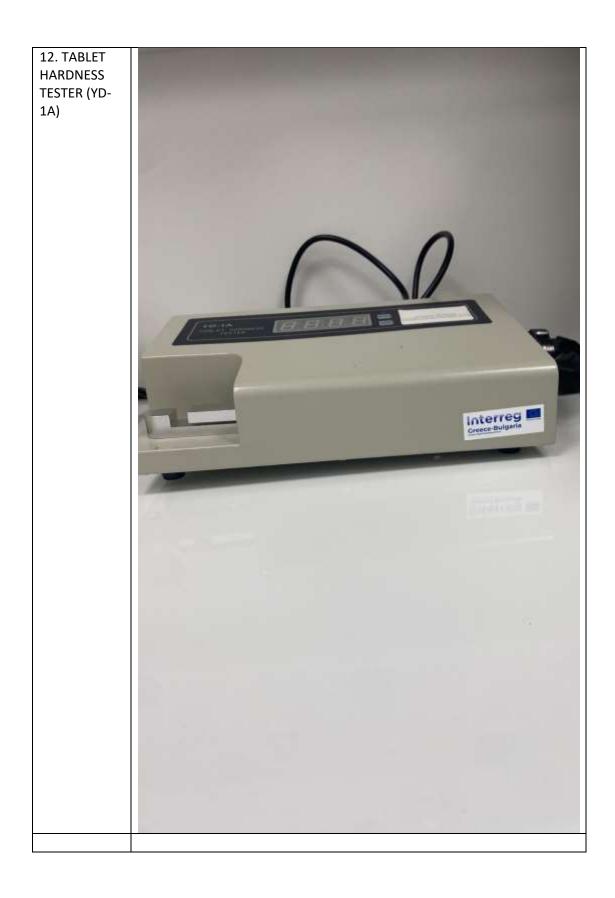

## Summary

KSMC LAB purchased the following equipment to support the Research and Development activity:

|                                               | A/A | Equipment type                           |
|-----------------------------------------------|-----|------------------------------------------|
| 2.4<br>Specialized<br>machinery-<br>equipment | 1   | MAGNETIC STIRRER                         |
|                                               | 2   | PH METER                                 |
|                                               | 3   | MOISTURE ANALYZER                        |
|                                               | 4   | ELECTRONIC ANALYTICAL BALANCE            |
|                                               | 5   | DENSIMETER                               |
|                                               | 6   | 2x WORKBENCHES                           |
|                                               | 7   | FUME HOOD                                |
|                                               | 8   | WALL-MOUNTED LABORATORY BENCH 410x75x90  |
|                                               | 9   | WALL-MOUNTED LABORATORY BENCH IN SHAPE L |
|                                               | 10  | WALL-MOUNTED LABORATORY BENCH 230x75x90  |
|                                               | 11  | SHELVING UNIT                            |
|                                               | 12  | TABLET HARDNESS TESTER (YD-1A)           |
|                                               | 13  | TABLET FRIABILITY TESTER (CS-3)          |
|                                               | 14  | SIEVE SHAKER (WQS)                       |
|                                               | 15  | DESINTEGRATION TESTER (BJ-2)             |
|                                               | 16  | SLOT SAMPLER                             |
|                                               | 17  | LIQUID FILLING MACHINE                   |