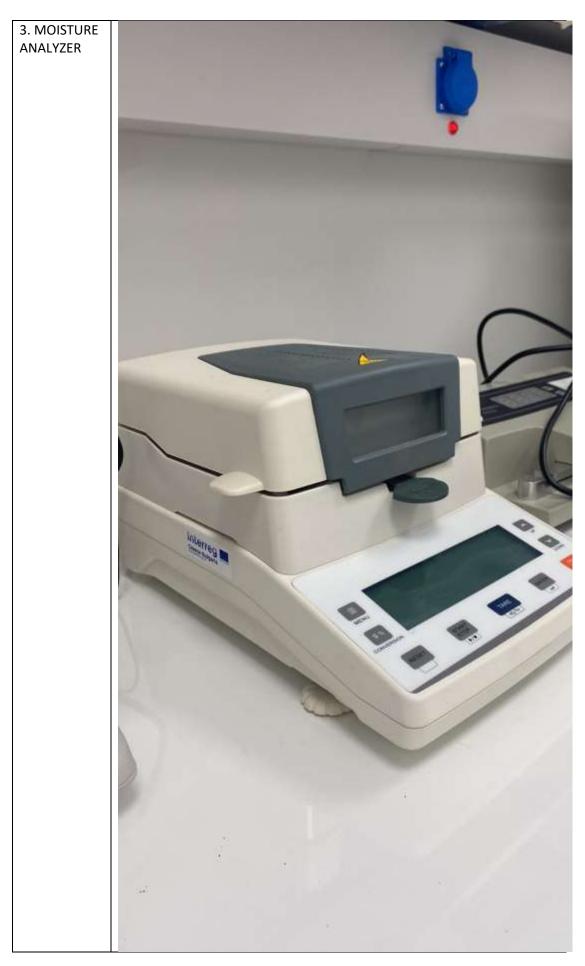

## Summary

KSMC LAB purchased the following equipment to support the Research and Development activity:

|                                               | A/A | Equipment type                           |
|-----------------------------------------------|-----|------------------------------------------|
| 2.4<br>Specialized<br>machinery-<br>equipment | 1   | MAGNETIC STIRRER                         |
|                                               | 2   | PH METER                                 |
|                                               | 3   | MOISTURE ANALYZER                        |
|                                               | 4   | ELECTRONIC ANALYTICAL BALANCE            |
|                                               | 5   | DENSIMETER                               |
|                                               | 6   | 2x WORKBENCHES                           |
|                                               | 7   | FUME HOOD                                |
|                                               | 8   | WALL-MOUNTED LABORATORY BENCH 410x75x90  |
|                                               | 9   | WALL-MOUNTED LABORATORY BENCH IN SHAPE L |
|                                               | 10  | WALL-MOUNTED LABORATORY BENCH 230x75x90  |
|                                               | 11  | SHELVING UNIT                            |
|                                               | 12  | TABLET HARDNESS TESTER (YD-1A)           |
|                                               | 13  | TABLET FRIABILITY TESTER (CS-3)          |
|                                               | 14  | SIEVE SHAKER (WQS)                       |
|                                               | 15  | DESINTEGRATION TESTER (BJ-2)             |
|                                               | 16  | SLOT SAMPLER                             |
|                                               | 17  | LIQUID FILLING MACHINE                   |