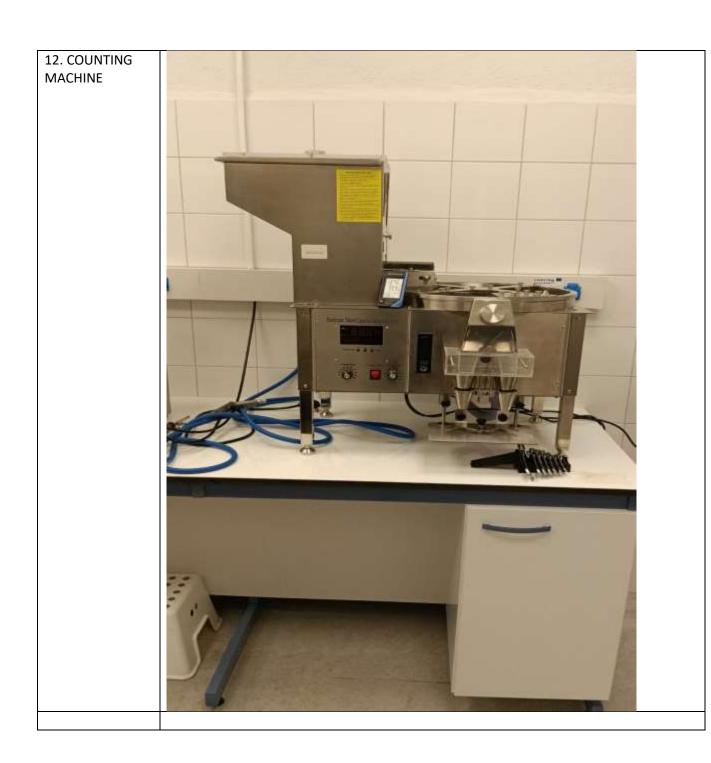

## Summary

 $\label{thm:condition} \textbf{KSMC LAB purchased the following equipment to support the production activity:} \\$ 

| A/A | Equipment type                                                           |
|-----|--------------------------------------------------------------------------|
| 1   | REVERSE OSMOSIS SYSTEM                                                   |
| 2   | RESIN COLUMN                                                             |
|     |                                                                          |
| 3   | AUTOMATIC LIQUID FILLING MACHINE                                         |
|     |                                                                          |
| 4   | AIR COMPRESSOR                                                           |
| 5   | LIQUID HEATING & MIXING TANK 50LT                                        |
|     |                                                                          |
| 6   | MANUAL CAPSULE FILLER (Size 0#)                                          |
|     |                                                                          |
| 7   | MANUAL CAPSULE FILLER (Size 00#)                                         |
|     |                                                                          |
| 8   | GRANULATOR                                                               |
| _   |                                                                          |
| 9   | TABLET PRESS MACHINE                                                     |
| 40  | TARLET COATING MACHINE                                                   |
|     | TABLET COATING MACHINE                                                   |
|     | POWDER MIXING MACHINE                                                    |
|     | COUNTING MACHINE                                                         |
| 13  | DISPENSING MACHINE                                                       |
| 1.4 | BAG PACKING MACHINE                                                      |
|     | BLISTER PACKING MACHINE + PACKAGING MACHINE MOLD SET                     |
|     | 2x SEMI-AUTOMATIC LABEL APPLICATORS                                      |
| _   | PRIMERA Foot Switch                                                      |
|     | FOLDING MACHINE                                                          |
|     | PRESSOUT MANUAL WIDE                                                     |
| 20  | TSC-MH340T PRINTER                                                       |
|     | VIDEOJET 1280 INKJET UNIT                                                |
| 22  | BROTHER ScanNCut SDX1200                                                 |
| 23  | 2x INTERNAL HARD DISKS                                                   |
| 24  | INTEL NUC                                                                |
| 25  | AIR CONDITIONER INVENTOR PROFESSIONAL                                    |
| 26  | FOLDING LATTER"                                                          |
| 27  | METAL SHUTTERS                                                           |
| 28  | 2x PVC CURTAINS                                                          |
| 29  | 2x ELECTRIC INSECT TRAPS                                                 |
|     | 2 3 4 5 6 7 8 9 10 11 12 13 14 15 16 17 18 19 20 21 22 23 24 25 26 27 28 |