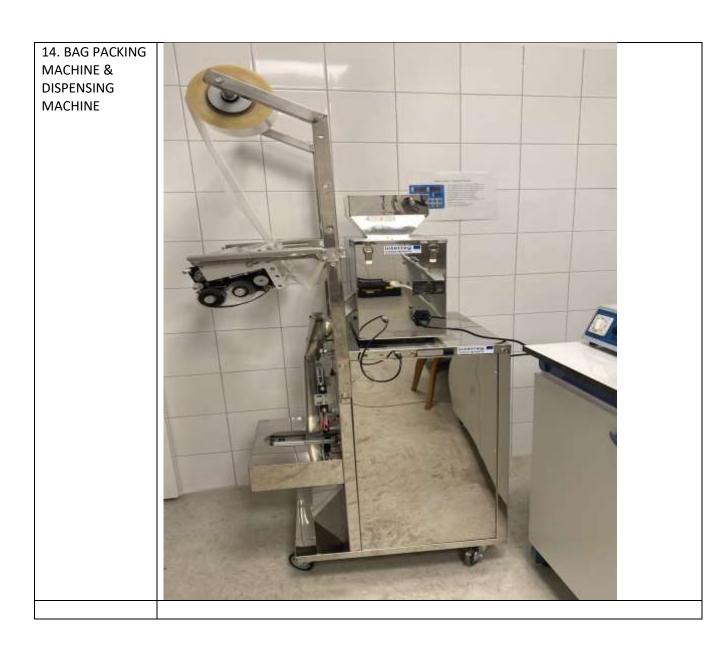

## Summary

 $\label{thm:condition} \textbf{KSMC LAB purchased the following equipment to support the production activity:} \\$ 

| A/A | Equipment type                                                           |
|-----|--------------------------------------------------------------------------|
| 1   | REVERSE OSMOSIS SYSTEM                                                   |
| 2   | RESIN COLUMN                                                             |
|     |                                                                          |
| 3   | AUTOMATIC LIQUID FILLING MACHINE                                         |
|     |                                                                          |
| 4   | AIR COMPRESSOR                                                           |
| 5   | LIQUID HEATING & MIXING TANK 50LT                                        |
|     |                                                                          |
| 6   | MANUAL CAPSULE FILLER (Size 0#)                                          |
|     |                                                                          |
| 7   | MANUAL CAPSULE FILLER (Size 00#)                                         |
|     |                                                                          |
| 8   | GRANULATOR                                                               |
| _   |                                                                          |
| 9   | TABLET PRESS MACHINE                                                     |
| 40  | TARLET COATING MACHINE                                                   |
|     | TABLET COATING MACHINE                                                   |
|     | POWDER MIXING MACHINE                                                    |
|     | COUNTING MACHINE                                                         |
| 13  | DISPENSING MACHINE                                                       |
| 1.4 | BAG PACKING MACHINE                                                      |
|     | BLISTER PACKING MACHINE + PACKAGING MACHINE MOLD SET                     |
|     | 2x SEMI-AUTOMATIC LABEL APPLICATORS                                      |
| _   | PRIMERA Foot Switch                                                      |
|     | FOLDING MACHINE                                                          |
|     | PRESSOUT MANUAL WIDE                                                     |
| 20  | TSC-MH340T PRINTER                                                       |
|     | VIDEOJET 1280 INKJET UNIT                                                |
| 22  | BROTHER ScanNCut SDX1200                                                 |
| 23  | 2x INTERNAL HARD DISKS                                                   |
| 24  | INTEL NUC                                                                |
| 25  | AIR CONDITIONER INVENTOR PROFESSIONAL                                    |
| 26  | FOLDING LATTER"                                                          |
| 27  | METAL SHUTTERS                                                           |
| 28  | 2x PVC CURTAINS                                                          |
| 29  | 2x ELECTRIC INSECT TRAPS                                                 |
|     | 2 3 4 5 6 7 8 9 10 11 12 13 14 15 16 17 18 19 20 21 22 23 24 25 26 27 28 |