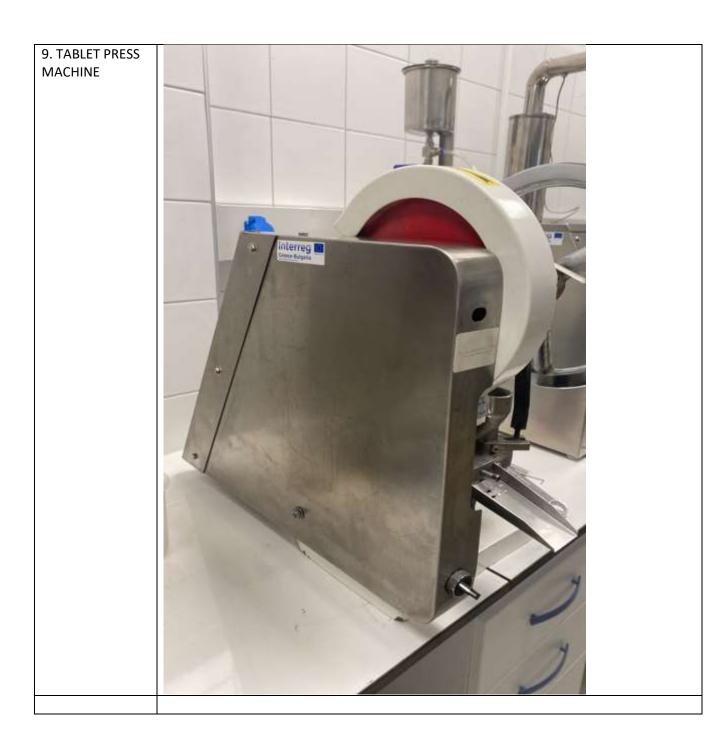

## Summary

 $\label{thm:condition} \textbf{KSMC LAB purchased the following equipment to support the production activity:} \\$ 

| A/A | Equipment type                                                           |
|-----|--------------------------------------------------------------------------|
| 1   | REVERSE OSMOSIS SYSTEM                                                   |
| 2   | RESIN COLUMN                                                             |
|     |                                                                          |
| 3   | AUTOMATIC LIQUID FILLING MACHINE                                         |
|     |                                                                          |
| 4   | AIR COMPRESSOR                                                           |
| 5   | LIQUID HEATING & MIXING TANK 50LT                                        |
|     |                                                                          |
| 6   | MANUAL CAPSULE FILLER (Size 0#)                                          |
|     |                                                                          |
| 7   | MANUAL CAPSULE FILLER (Size 00#)                                         |
|     |                                                                          |
| 8   | GRANULATOR                                                               |
| _   |                                                                          |
| 9   | TABLET PRESS MACHINE                                                     |
| 40  | TARLET COATING MACHINE                                                   |
|     | TABLET COATING MACHINE                                                   |
|     | POWDER MIXING MACHINE                                                    |
|     | COUNTING MACHINE                                                         |
| 13  | DISPENSING MACHINE                                                       |
| 1.4 | BAG PACKING MACHINE                                                      |
|     | BLISTER PACKING MACHINE + PACKAGING MACHINE MOLD SET                     |
|     | 2x SEMI-AUTOMATIC LABEL APPLICATORS                                      |
| _   | PRIMERA Foot Switch                                                      |
|     | FOLDING MACHINE                                                          |
|     | PRESSOUT MANUAL WIDE                                                     |
| 20  | TSC-MH340T PRINTER                                                       |
|     | VIDEOJET 1280 INKJET UNIT                                                |
| 22  | BROTHER ScanNCut SDX1200                                                 |
| 23  | 2x INTERNAL HARD DISKS                                                   |
| 24  | INTEL NUC                                                                |
| 25  | AIR CONDITIONER INVENTOR PROFESSIONAL                                    |
| 26  | FOLDING LATTER"                                                          |
| 27  | METAL SHUTTERS                                                           |
| 28  | 2x PVC CURTAINS                                                          |
| 29  | 2x ELECTRIC INSECT TRAPS                                                 |
|     | 2 3 4 5 6 7 8 9 10 11 12 13 14 15 16 17 18 19 20 21 22 23 24 25 26 27 28 |