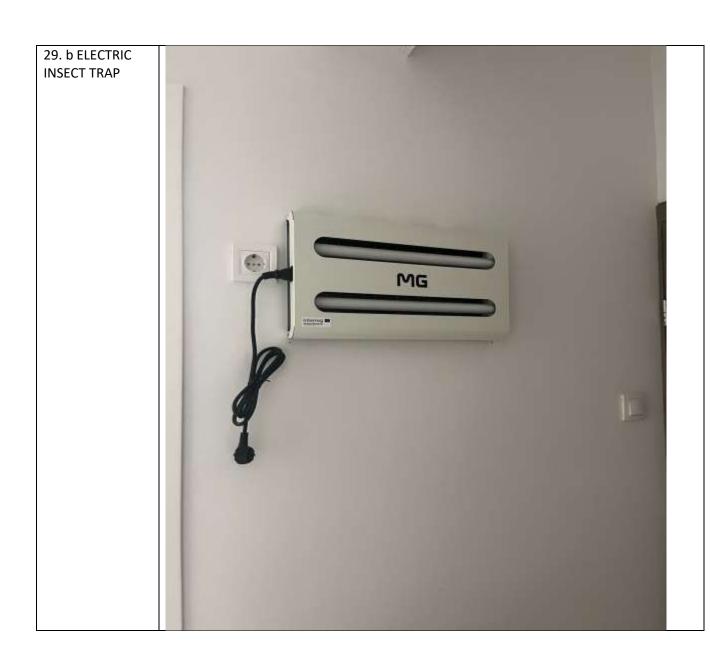

## Summary

 $\label{thm:condition} \textbf{KSMC LAB purchased the following equipment to support the production activity:} \\$ 

| A/A | Equipment type                                                           |
|-----|--------------------------------------------------------------------------|
| 1   | REVERSE OSMOSIS SYSTEM                                                   |
| 2   | RESIN COLUMN                                                             |
|     |                                                                          |
| 3   | AUTOMATIC LIQUID FILLING MACHINE                                         |
|     |                                                                          |
| 4   | AIR COMPRESSOR                                                           |
| 5   | LIQUID HEATING & MIXING TANK 50LT                                        |
|     |                                                                          |
| 6   | MANUAL CAPSULE FILLER (Size 0#)                                          |
|     |                                                                          |
| 7   | MANUAL CAPSULE FILLER (Size 00#)                                         |
|     |                                                                          |
| 8   | GRANULATOR                                                               |
| _   |                                                                          |
| 9   | TABLET PRESS MACHINE                                                     |
| 40  | TARLET COATING MACHINE                                                   |
|     | TABLET COATING MACHINE                                                   |
|     | POWDER MIXING MACHINE                                                    |
|     | COUNTING MACHINE                                                         |
| 13  | DISPENSING MACHINE                                                       |
| 1.4 | BAG PACKING MACHINE                                                      |
|     | BLISTER PACKING MACHINE + PACKAGING MACHINE MOLD SET                     |
|     | 2x SEMI-AUTOMATIC LABEL APPLICATORS                                      |
| _   | PRIMERA Foot Switch                                                      |
|     | FOLDING MACHINE                                                          |
|     | PRESSOUT MANUAL WIDE                                                     |
| 20  | TSC-MH340T PRINTER                                                       |
|     | VIDEOJET 1280 INKJET UNIT                                                |
| 22  | BROTHER ScanNCut SDX1200                                                 |
| 23  | 2x INTERNAL HARD DISKS                                                   |
| 24  | INTEL NUC                                                                |
| 25  | AIR CONDITIONER INVENTOR PROFESSIONAL                                    |
| 26  | FOLDING LATTER"                                                          |
| 27  | METAL SHUTTERS                                                           |
| 28  | 2x PVC CURTAINS                                                          |
| 29  | 2x ELECTRIC INSECT TRAPS                                                 |
|     | 2 3 4 5 6 7 8 9 10 11 12 13 14 15 16 17 18 19 20 21 22 23 24 25 26 27 28 |