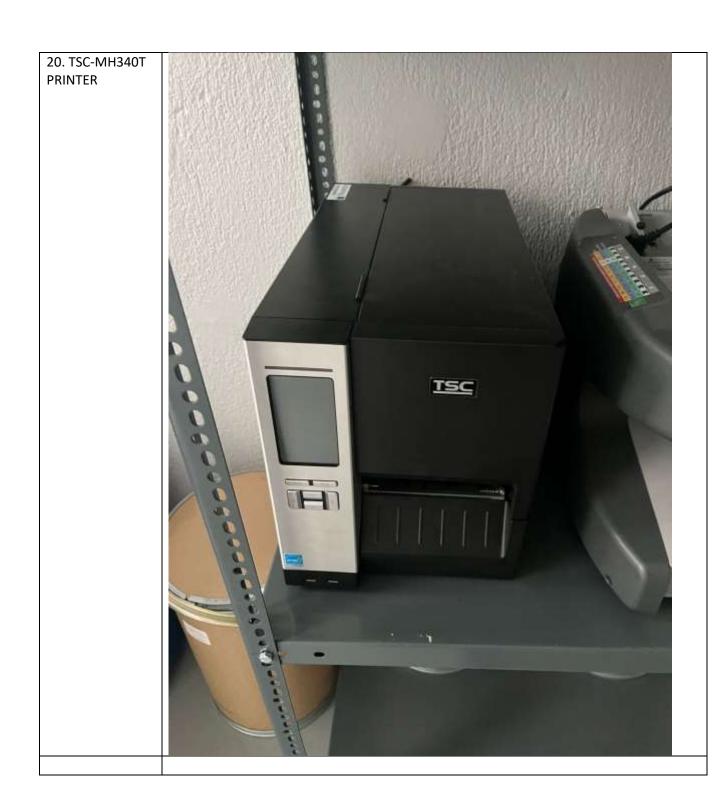

## Summary

 $\label{thm:condition} \textbf{KSMC LAB purchased the following equipment to support the production activity:} \\$ 

| A/A | Equipment type                                                           |
|-----|--------------------------------------------------------------------------|
| 1   | REVERSE OSMOSIS SYSTEM                                                   |
| 2   | RESIN COLUMN                                                             |
|     |                                                                          |
| 3   | AUTOMATIC LIQUID FILLING MACHINE                                         |
|     |                                                                          |
| 4   | AIR COMPRESSOR                                                           |
| 5   | LIQUID HEATING & MIXING TANK 50LT                                        |
|     |                                                                          |
| 6   | MANUAL CAPSULE FILLER (Size 0#)                                          |
|     |                                                                          |
| 7   | MANUAL CAPSULE FILLER (Size 00#)                                         |
|     |                                                                          |
| 8   | GRANULATOR                                                               |
| _   |                                                                          |
| 9   | TABLET PRESS MACHINE                                                     |
| 40  | TARLET COATING MACHINE                                                   |
|     | TABLET COATING MACHINE                                                   |
|     | POWDER MIXING MACHINE                                                    |
|     | COUNTING MACHINE                                                         |
| 13  | DISPENSING MACHINE                                                       |
| 1.4 | BAG PACKING MACHINE                                                      |
|     | BLISTER PACKING MACHINE + PACKAGING MACHINE MOLD SET                     |
|     | 2x SEMI-AUTOMATIC LABEL APPLICATORS                                      |
| _   | PRIMERA Foot Switch                                                      |
|     | FOLDING MACHINE                                                          |
|     | PRESSOUT MANUAL WIDE                                                     |
| 20  | TSC-MH340T PRINTER                                                       |
|     | VIDEOJET 1280 INKJET UNIT                                                |
| 22  | BROTHER ScanNCut SDX1200                                                 |
| 23  | 2x INTERNAL HARD DISKS                                                   |
| 24  | INTEL NUC                                                                |
| 25  | AIR CONDITIONER INVENTOR PROFESSIONAL                                    |
| 26  | FOLDING LATTER"                                                          |
| 27  | METAL SHUTTERS                                                           |
| 28  | 2x PVC CURTAINS                                                          |
| 29  | 2x ELECTRIC INSECT TRAPS                                                 |
|     | 2 3 4 5 6 7 8 9 10 11 12 13 14 15 16 17 18 19 20 21 22 23 24 25 26 27 28 |