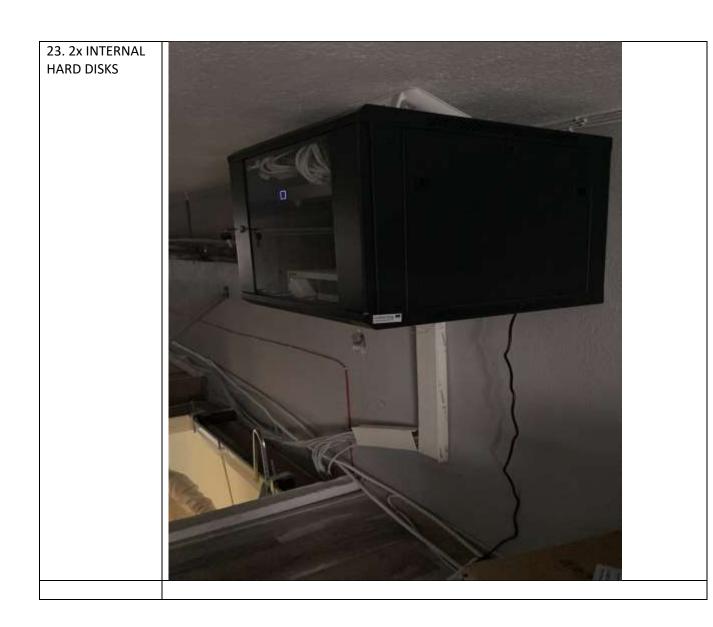

## Summary

 $\label{thm:condition} \textbf{KSMC LAB purchased the following equipment to support the production activity:} \\$ 

| A/A | Equipment type                                                           |
|-----|--------------------------------------------------------------------------|
| 1   | REVERSE OSMOSIS SYSTEM                                                   |
| 2   | RESIN COLUMN                                                             |
|     |                                                                          |
| 3   | AUTOMATIC LIQUID FILLING MACHINE                                         |
|     |                                                                          |
| 4   | AIR COMPRESSOR                                                           |
| 5   | LIQUID HEATING & MIXING TANK 50LT                                        |
|     |                                                                          |
| 6   | MANUAL CAPSULE FILLER (Size 0#)                                          |
|     |                                                                          |
| 7   | MANUAL CAPSULE FILLER (Size 00#)                                         |
|     |                                                                          |
| 8   | GRANULATOR                                                               |
| _   |                                                                          |
| 9   | TABLET PRESS MACHINE                                                     |
| 40  | TARLET COATING MACHINE                                                   |
|     | TABLET COATING MACHINE                                                   |
|     | POWDER MIXING MACHINE                                                    |
|     | COUNTING MACHINE                                                         |
| 13  | DISPENSING MACHINE                                                       |
| 1.4 | BAG PACKING MACHINE                                                      |
|     | BLISTER PACKING MACHINE + PACKAGING MACHINE MOLD SET                     |
|     | 2x SEMI-AUTOMATIC LABEL APPLICATORS                                      |
| _   | PRIMERA Foot Switch                                                      |
|     | FOLDING MACHINE                                                          |
|     | PRESSOUT MANUAL WIDE                                                     |
| 20  | TSC-MH340T PRINTER                                                       |
|     | VIDEOJET 1280 INKJET UNIT                                                |
| 22  | BROTHER ScanNCut SDX1200                                                 |
| 23  | 2x INTERNAL HARD DISKS                                                   |
| 24  | INTEL NUC                                                                |
| 25  | AIR CONDITIONER INVENTOR PROFESSIONAL                                    |
| 26  | FOLDING LATTER"                                                          |
| 27  | METAL SHUTTERS                                                           |
| 28  | 2x PVC CURTAINS                                                          |
| 29  | 2x ELECTRIC INSECT TRAPS                                                 |
|     | 2 3 4 5 6 7 8 9 10 11 12 13 14 15 16 17 18 19 20 21 22 23 24 25 26 27 28 |