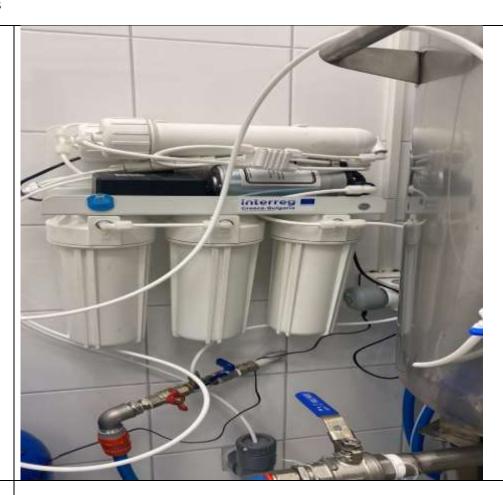

## **Equipment Photos**

1. REVERSE OSMOSIS SYSTEM

2. RESIN COLUMN

3. AUTOMATIC LIQUID FILLING MACHINE

4. AIR COMPRESSOR

5. LIQUID HEATING & MIXING TANK 50LT

6. MANUAL CAPSULE FILLER (Size 0#)