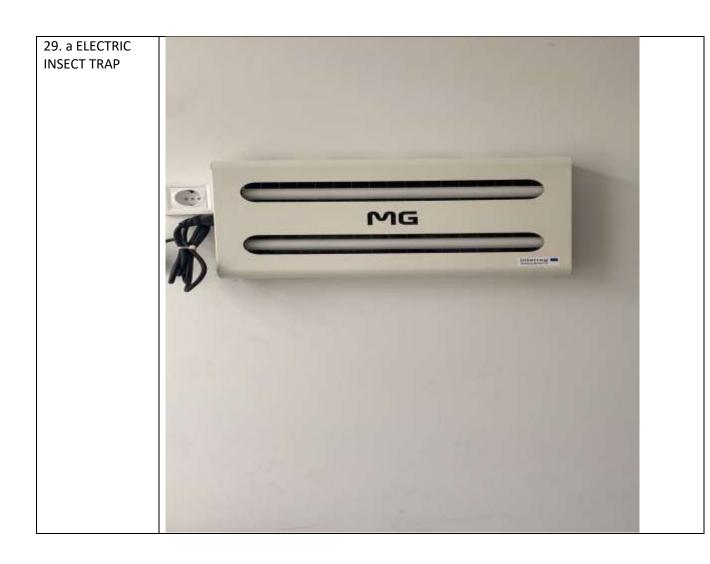

## Summary

 $\label{thm:condition} \textbf{KSMC LAB purchased the following equipment to support the production activity:} \\$ 

| A/A | Equipment type                                                           |
|-----|--------------------------------------------------------------------------|
| 1   | REVERSE OSMOSIS SYSTEM                                                   |
| 2   | RESIN COLUMN                                                             |
|     |                                                                          |
| 3   | AUTOMATIC LIQUID FILLING MACHINE                                         |
|     |                                                                          |
| 4   | AIR COMPRESSOR                                                           |
| 5   | LIQUID HEATING & MIXING TANK 50LT                                        |
|     |                                                                          |
| 6   | MANUAL CAPSULE FILLER (Size 0#)                                          |
|     |                                                                          |
| 7   | MANUAL CAPSULE FILLER (Size 00#)                                         |
|     |                                                                          |
| 8   | GRANULATOR                                                               |
| _   |                                                                          |
| 9   | TABLET PRESS MACHINE                                                     |
| 40  | TARLET COATING MACHINE                                                   |
|     | TABLET COATING MACHINE                                                   |
|     | POWDER MIXING MACHINE                                                    |
|     | COUNTING MACHINE                                                         |
| 13  | DISPENSING MACHINE                                                       |
| 1.4 | BAG PACKING MACHINE                                                      |
|     | BLISTER PACKING MACHINE + PACKAGING MACHINE MOLD SET                     |
|     | 2x SEMI-AUTOMATIC LABEL APPLICATORS                                      |
| _   | PRIMERA Foot Switch                                                      |
|     | FOLDING MACHINE                                                          |
|     | PRESSOUT MANUAL WIDE                                                     |
| 20  | TSC-MH340T PRINTER                                                       |
|     | VIDEOJET 1280 INKJET UNIT                                                |
| 22  | BROTHER ScanNCut SDX1200                                                 |
| 23  | 2x INTERNAL HARD DISKS                                                   |
| 24  | INTEL NUC                                                                |
| 25  | AIR CONDITIONER INVENTOR PROFESSIONAL                                    |
| 26  | FOLDING LATTER"                                                          |
| 27  | METAL SHUTTERS                                                           |
| 28  | 2x PVC CURTAINS                                                          |
| 29  | 2x ELECTRIC INSECT TRAPS                                                 |
|     | 2 3 4 5 6 7 8 9 10 11 12 13 14 15 16 17 18 19 20 21 22 23 24 25 26 27 28 |