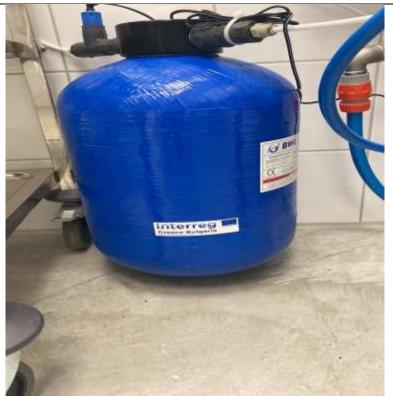

## **Equipment Photos**

1. REVERSE OSMOSIS SYSTEM

2. RESIN COLUMN

3. AUTOMATIC LIQUID FILLING MACHINE

4. AIR COMPRESSOR

5. LIQUID HEATING & MIXING TANK 50LT

6. MANUAL CAPSULE FILLER (Size 0#)