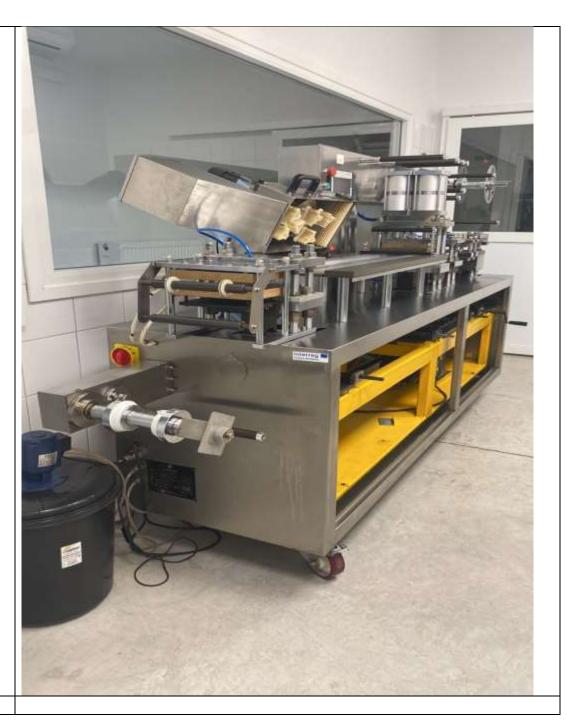

## 7. MANUAL CAPSULE FILLER (Size 00#)

15. a BLISTER
PACKING
MACHINE + b
PACKAGING
MACHINE MOLD
SET

16. α SEMI-AUTOMATIC LABEL APPLICATOR Interreg DTM

16. β SEMI-AUTOMATIC LABEL APPLICATOR

It should be noted that all the acquired equipment has been set up at the KSMC LAB facility, located at Makedonomachon 9, 62100, Serres, Greece. Information signs have been positioned at both the front and back entrances of the facility, as shown in the pictures below: