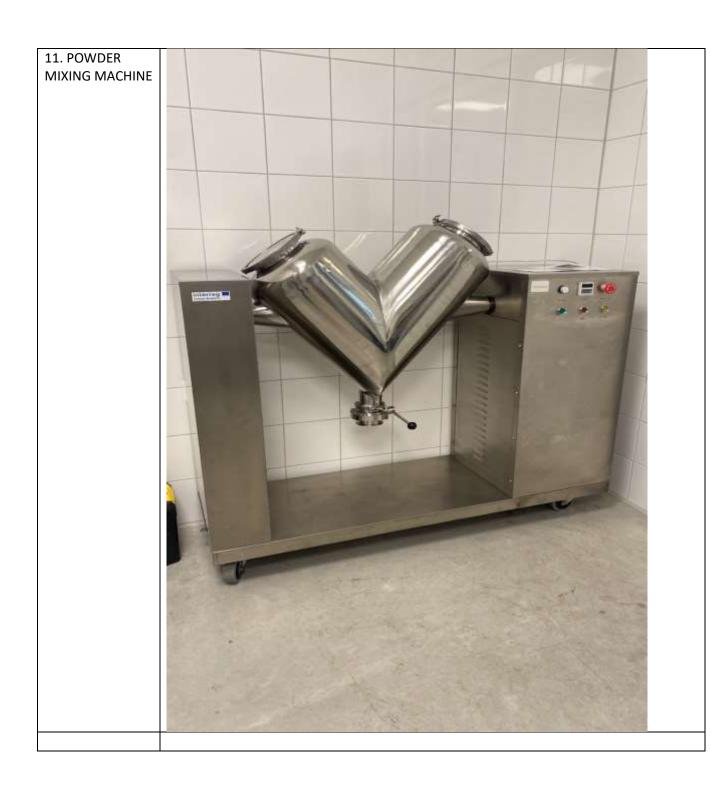

## Summary

 $\label{thm:condition} \textbf{KSMC LAB purchased the following equipment to support the production activity:} \\$ 

| A/A | Equipment type                                                           |
|-----|--------------------------------------------------------------------------|
| 1   | REVERSE OSMOSIS SYSTEM                                                   |
| 2   | RESIN COLUMN                                                             |
|     |                                                                          |
| 3   | AUTOMATIC LIQUID FILLING MACHINE                                         |
|     |                                                                          |
| 4   | AIR COMPRESSOR                                                           |
| 5   | LIQUID HEATING & MIXING TANK 50LT                                        |
|     |                                                                          |
| 6   | MANUAL CAPSULE FILLER (Size 0#)                                          |
|     |                                                                          |
| 7   | MANUAL CAPSULE FILLER (Size 00#)                                         |
|     |                                                                          |
| 8   | GRANULATOR                                                               |
| _   |                                                                          |
| 9   | TABLET PRESS MACHINE                                                     |
| 40  | TARLET COATING MACHINE                                                   |
|     | TABLET COATING MACHINE                                                   |
|     | POWDER MIXING MACHINE                                                    |
|     | COUNTING MACHINE                                                         |
| 13  | DISPENSING MACHINE                                                       |
| 1.4 | BAG PACKING MACHINE                                                      |
|     | BLISTER PACKING MACHINE + PACKAGING MACHINE MOLD SET                     |
|     | 2x SEMI-AUTOMATIC LABEL APPLICATORS                                      |
| _   | PRIMERA Foot Switch                                                      |
|     | FOLDING MACHINE                                                          |
|     | PRESSOUT MANUAL WIDE                                                     |
| 20  | TSC-MH340T PRINTER                                                       |
|     | VIDEOJET 1280 INKJET UNIT                                                |
| 22  | BROTHER ScanNCut SDX1200                                                 |
| 23  | 2x INTERNAL HARD DISKS                                                   |
| 24  | INTEL NUC                                                                |
| 25  | AIR CONDITIONER INVENTOR PROFESSIONAL                                    |
| 26  | FOLDING LATTER"                                                          |
| 27  | METAL SHUTTERS                                                           |
| 28  | 2x PVC CURTAINS                                                          |
| 29  | 2x ELECTRIC INSECT TRAPS                                                 |
|     | 2 3 4 5 6 7 8 9 10 11 12 13 14 15 16 17 18 19 20 21 22 23 24 25 26 27 28 |