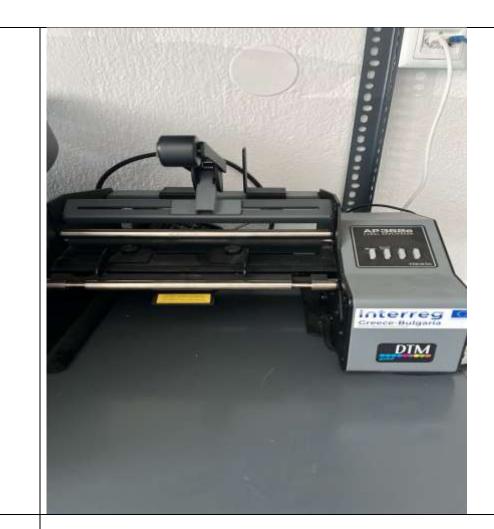

## 7. MANUAL CAPSULE FILLER (Size 00#)

15. a BLISTER
PACKING
MACHINE + b
PACKAGING
MACHINE MOLD
SET

16. α SEMI-AUTOMATIC LABEL APPLICATOR Interreg DTM

16. β SEMI-AUTOMATIC LABEL APPLICATOR

It should be noted that all the acquired equipment has been set up at the KSMC LAB facility, located at Makedonomachon 9, 62100, Serres, Greece. Information signs have been positioned at both the front and back entrances of the facility, as shown in the pictures below: