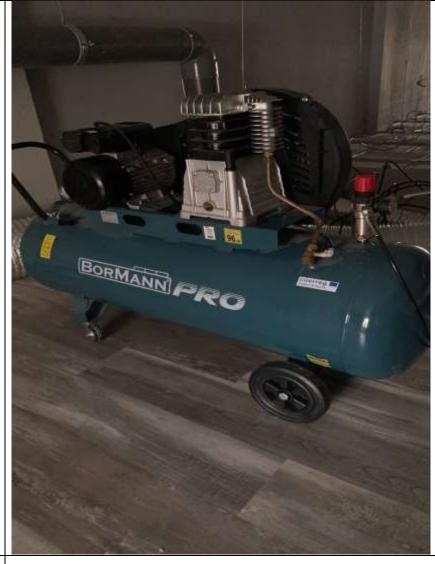

## **Equipment Photos**

1. REVERSE OSMOSIS SYSTEM

2. RESIN COLUMN

3. AUTOMATIC LIQUID FILLING MACHINE

4. AIR COMPRESSOR

5. LIQUID HEATING & MIXING TANK 50LT

6. MANUAL CAPSULE FILLER (Size 0#)