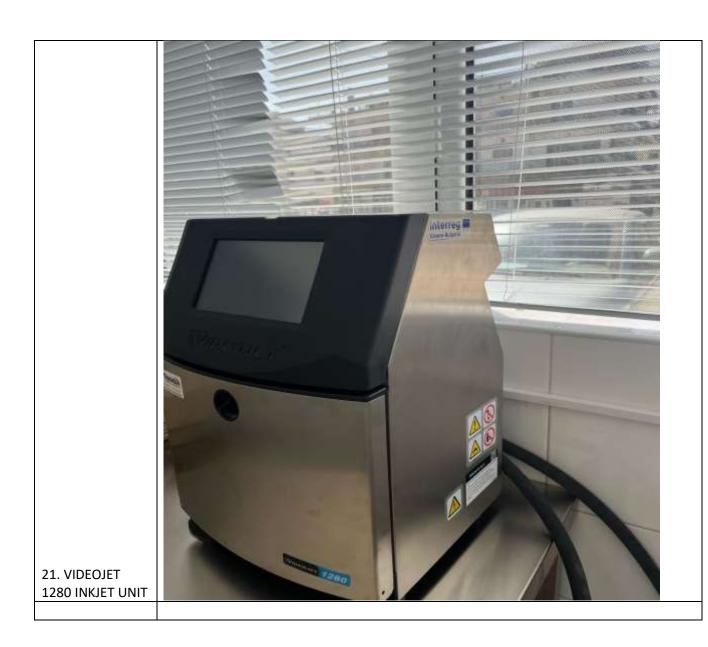

## Summary

 $\label{thm:condition} \textbf{KSMC LAB purchased the following equipment to support the production activity:} \\$ 

| A/A | Equipment type                                                           |
|-----|--------------------------------------------------------------------------|
| 1   | REVERSE OSMOSIS SYSTEM                                                   |
| 2   | RESIN COLUMN                                                             |
|     |                                                                          |
| 3   | AUTOMATIC LIQUID FILLING MACHINE                                         |
|     |                                                                          |
| 4   | AIR COMPRESSOR                                                           |
| 5   | LIQUID HEATING & MIXING TANK 50LT                                        |
|     |                                                                          |
| 6   | MANUAL CAPSULE FILLER (Size 0#)                                          |
|     |                                                                          |
| 7   | MANUAL CAPSULE FILLER (Size 00#)                                         |
|     |                                                                          |
| 8   | GRANULATOR                                                               |
| _   |                                                                          |
| 9   | TABLET PRESS MACHINE                                                     |
| 40  | TARLET COATING MACHINE                                                   |
|     | TABLET COATING MACHINE                                                   |
|     | POWDER MIXING MACHINE                                                    |
|     | COUNTING MACHINE                                                         |
| 13  | DISPENSING MACHINE                                                       |
| 1.4 | BAG PACKING MACHINE                                                      |
|     | BLISTER PACKING MACHINE + PACKAGING MACHINE MOLD SET                     |
|     | 2x SEMI-AUTOMATIC LABEL APPLICATORS                                      |
| _   | PRIMERA Foot Switch                                                      |
|     | FOLDING MACHINE                                                          |
|     | PRESSOUT MANUAL WIDE                                                     |
| 20  | TSC-MH340T PRINTER                                                       |
|     | VIDEOJET 1280 INKJET UNIT                                                |
| 22  | BROTHER ScanNCut SDX1200                                                 |
| 23  | 2x INTERNAL HARD DISKS                                                   |
| 24  | INTEL NUC                                                                |
| 25  | AIR CONDITIONER INVENTOR PROFESSIONAL                                    |
| 26  | FOLDING LATTER"                                                          |
| 27  | METAL SHUTTERS                                                           |
| 28  | 2x PVC CURTAINS                                                          |
| 29  | 2x ELECTRIC INSECT TRAPS                                                 |
|     | 2 3 4 5 6 7 8 9 10 11 12 13 14 15 16 17 18 19 20 21 22 23 24 25 26 27 28 |