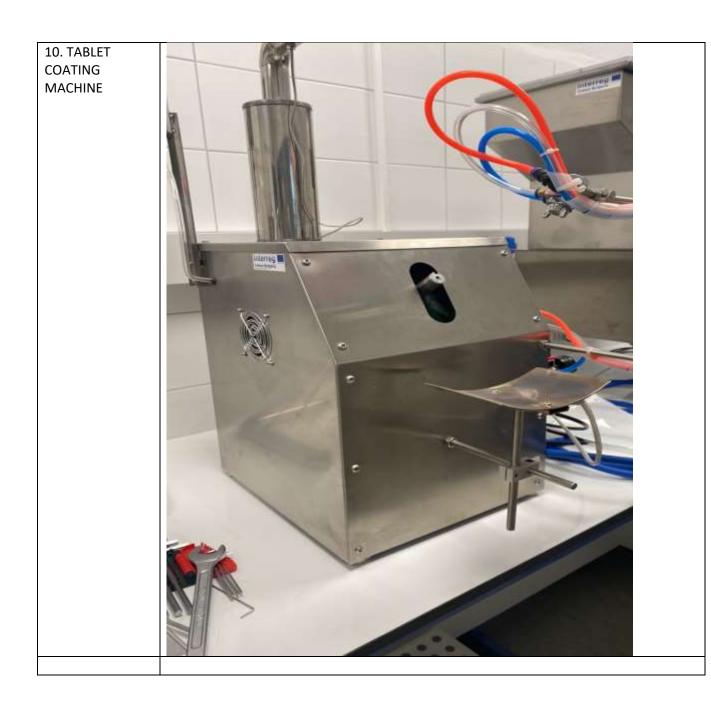

## Summary

 $\label{thm:condition} \textbf{KSMC LAB purchased the following equipment to support the production activity:} \\$ 

| A/A | Equipment type                                                           |
|-----|--------------------------------------------------------------------------|
| 1   | REVERSE OSMOSIS SYSTEM                                                   |
| 2   | RESIN COLUMN                                                             |
|     |                                                                          |
| 3   | AUTOMATIC LIQUID FILLING MACHINE                                         |
|     |                                                                          |
| 4   | AIR COMPRESSOR                                                           |
| 5   | LIQUID HEATING & MIXING TANK 50LT                                        |
|     |                                                                          |
| 6   | MANUAL CAPSULE FILLER (Size 0#)                                          |
|     |                                                                          |
| 7   | MANUAL CAPSULE FILLER (Size 00#)                                         |
|     |                                                                          |
| 8   | GRANULATOR                                                               |
| _   |                                                                          |
| 9   | TABLET PRESS MACHINE                                                     |
| 40  | TARLET COATING MACHINE                                                   |
|     | TABLET COATING MACHINE                                                   |
|     | POWDER MIXING MACHINE                                                    |
|     | COUNTING MACHINE                                                         |
| 13  | DISPENSING MACHINE                                                       |
| 1.4 | BAG PACKING MACHINE                                                      |
|     | BLISTER PACKING MACHINE + PACKAGING MACHINE MOLD SET                     |
|     | 2x SEMI-AUTOMATIC LABEL APPLICATORS                                      |
| _   | PRIMERA Foot Switch                                                      |
|     | FOLDING MACHINE                                                          |
|     | PRESSOUT MANUAL WIDE                                                     |
| 20  | TSC-MH340T PRINTER                                                       |
|     | VIDEOJET 1280 INKJET UNIT                                                |
| 22  | BROTHER ScanNCut SDX1200                                                 |
| 23  | 2x INTERNAL HARD DISKS                                                   |
| 24  | INTEL NUC                                                                |
| 25  | AIR CONDITIONER INVENTOR PROFESSIONAL                                    |
| 26  | FOLDING LATTER"                                                          |
| 27  | METAL SHUTTERS                                                           |
| 28  | 2x PVC CURTAINS                                                          |
| 29  | 2x ELECTRIC INSECT TRAPS                                                 |
|     | 2 3 4 5 6 7 8 9 10 11 12 13 14 15 16 17 18 19 20 21 22 23 24 25 26 27 28 |