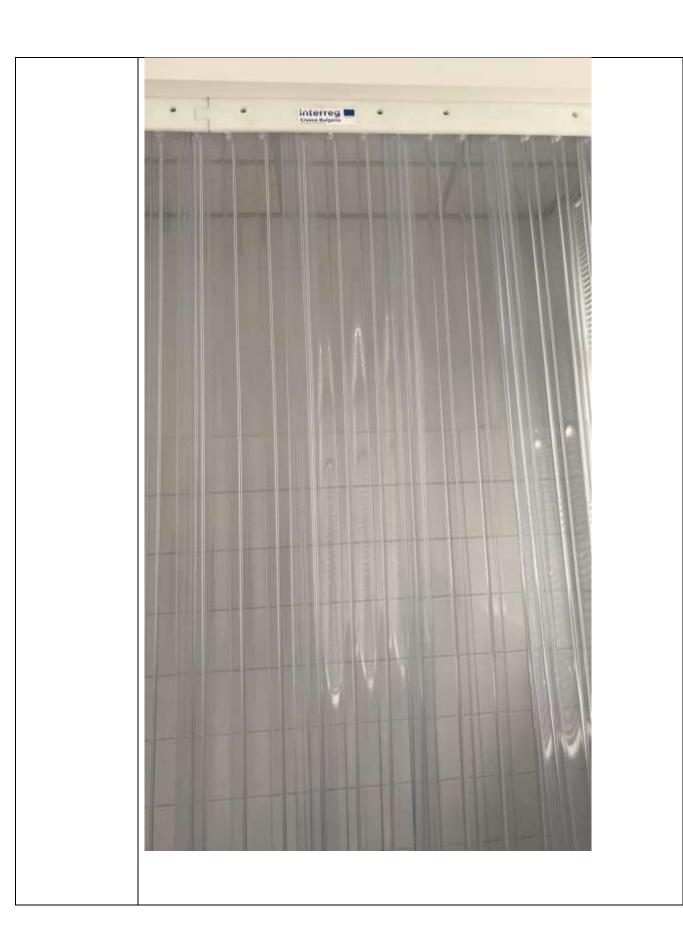

## Summary

 $\label{thm:condition} \textbf{KSMC LAB purchased the following equipment to support the production activity:} \\$ 

| A/A | Equipment type                                                           |
|-----|--------------------------------------------------------------------------|
| 1   | REVERSE OSMOSIS SYSTEM                                                   |
| 2   | RESIN COLUMN                                                             |
|     |                                                                          |
| 3   | AUTOMATIC LIQUID FILLING MACHINE                                         |
|     |                                                                          |
| 4   | AIR COMPRESSOR                                                           |
| 5   | LIQUID HEATING & MIXING TANK 50LT                                        |
|     |                                                                          |
| 6   | MANUAL CAPSULE FILLER (Size 0#)                                          |
|     |                                                                          |
| 7   | MANUAL CAPSULE FILLER (Size 00#)                                         |
|     |                                                                          |
| 8   | GRANULATOR                                                               |
| _   |                                                                          |
| 9   | TABLET PRESS MACHINE                                                     |
| 40  | TARLET COATING MACHINE                                                   |
|     | TABLET COATING MACHINE                                                   |
|     | POWDER MIXING MACHINE                                                    |
|     | COUNTING MACHINE                                                         |
| 13  | DISPENSING MACHINE                                                       |
| 1.4 | BAG PACKING MACHINE                                                      |
|     | BLISTER PACKING MACHINE + PACKAGING MACHINE MOLD SET                     |
|     | 2x SEMI-AUTOMATIC LABEL APPLICATORS                                      |
| _   | PRIMERA Foot Switch                                                      |
|     | FOLDING MACHINE                                                          |
|     | PRESSOUT MANUAL WIDE                                                     |
| 20  | TSC-MH340T PRINTER                                                       |
|     | VIDEOJET 1280 INKJET UNIT                                                |
| 22  | BROTHER ScanNCut SDX1200                                                 |
| 23  | 2x INTERNAL HARD DISKS                                                   |
| 24  | INTEL NUC                                                                |
| 25  | AIR CONDITIONER INVENTOR PROFESSIONAL                                    |
| 26  | FOLDING LATTER"                                                          |
| 27  | METAL SHUTTERS                                                           |
| 28  | 2x PVC CURTAINS                                                          |
| 29  | 2x ELECTRIC INSECT TRAPS                                                 |
|     | 2 3 4 5 6 7 8 9 10 11 12 13 14 15 16 17 18 19 20 21 22 23 24 25 26 27 28 |