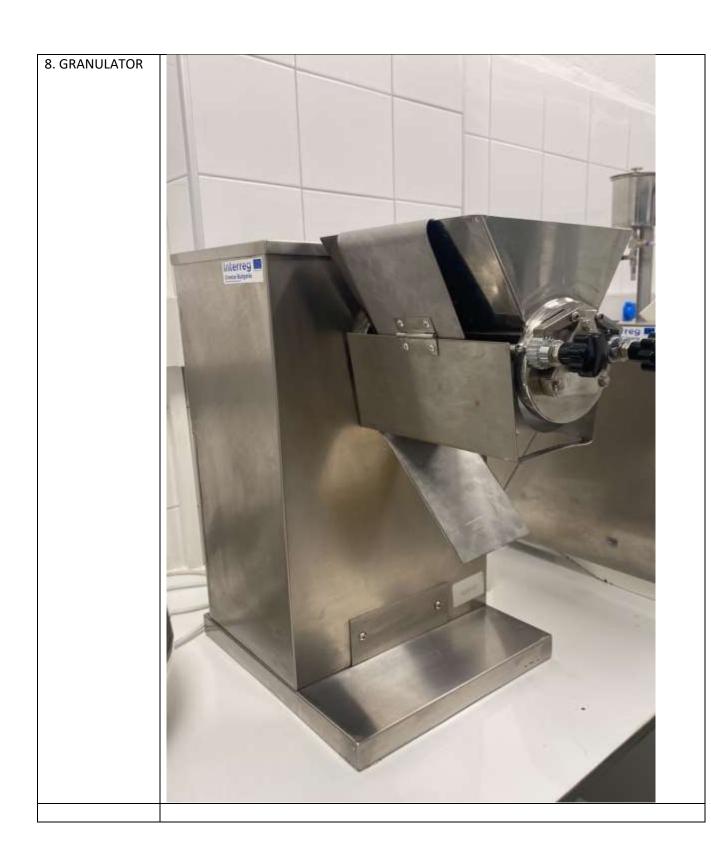

## Summary

 $\label{thm:condition} \textbf{KSMC LAB purchased the following equipment to support the production activity:} \\$ 

| A/A | Equipment type                                                           |
|-----|--------------------------------------------------------------------------|
| 1   | REVERSE OSMOSIS SYSTEM                                                   |
| 2   | RESIN COLUMN                                                             |
|     |                                                                          |
| 3   | AUTOMATIC LIQUID FILLING MACHINE                                         |
|     |                                                                          |
| 4   | AIR COMPRESSOR                                                           |
| 5   | LIQUID HEATING & MIXING TANK 50LT                                        |
|     |                                                                          |
| 6   | MANUAL CAPSULE FILLER (Size 0#)                                          |
|     |                                                                          |
| 7   | MANUAL CAPSULE FILLER (Size 00#)                                         |
|     |                                                                          |
| 8   | GRANULATOR                                                               |
| _   |                                                                          |
| 9   | TABLET PRESS MACHINE                                                     |
| 40  | TARLET COATING MACHINE                                                   |
|     | TABLET COATING MACHINE                                                   |
|     | POWDER MIXING MACHINE                                                    |
|     | COUNTING MACHINE                                                         |
| 13  | DISPENSING MACHINE                                                       |
| 1.4 | BAG PACKING MACHINE                                                      |
|     | BLISTER PACKING MACHINE + PACKAGING MACHINE MOLD SET                     |
|     | 2x SEMI-AUTOMATIC LABEL APPLICATORS                                      |
| _   | PRIMERA Foot Switch                                                      |
|     | FOLDING MACHINE                                                          |
|     | PRESSOUT MANUAL WIDE                                                     |
| 20  | TSC-MH340T PRINTER                                                       |
|     | VIDEOJET 1280 INKJET UNIT                                                |
| 22  | BROTHER ScanNCut SDX1200                                                 |
| 23  | 2x INTERNAL HARD DISKS                                                   |
| 24  | INTEL NUC                                                                |
| 25  | AIR CONDITIONER INVENTOR PROFESSIONAL                                    |
| 26  | FOLDING LATTER"                                                          |
| 27  | METAL SHUTTERS                                                           |
| 28  | 2x PVC CURTAINS                                                          |
| 29  | 2x ELECTRIC INSECT TRAPS                                                 |
|     | 2 3 4 5 6 7 8 9 10 11 12 13 14 15 16 17 18 19 20 21 22 23 24 25 26 27 28 |

## **Equipment Photos**

1. REVERSE OSMOSIS SYSTEM

2. RESIN COLUMN

3. AUTOMATIC LIQUID FILLING MACHINE

4. AIR COMPRESSOR

5. LIQUID HEATING & MIXING TANK 50LT

6. MANUAL CAPSULE FILLER (Size 0#)