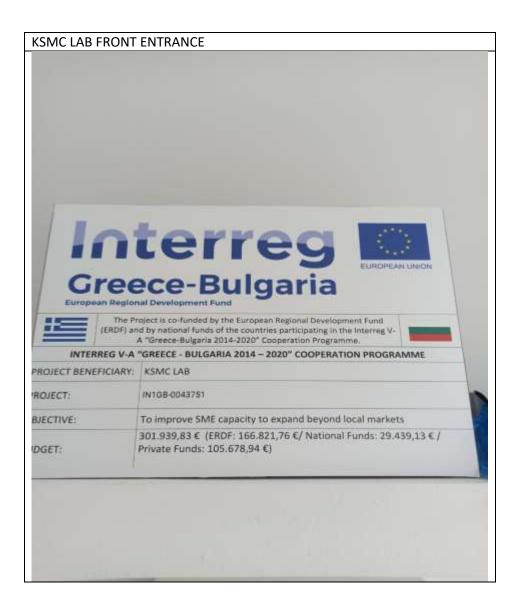

## 7. MANUAL CAPSULE FILLER (Size 00#)

15. a BLISTER
PACKING
MACHINE + b
PACKAGING
MACHINE MOLD
SET

16. α SEMI-AUTOMATIC LABEL APPLICATOR Interreg DTM

16. β SEMI-AUTOMATIC LABEL APPLICATOR

It should be noted that all the acquired equipment has been set up at the KSMC LAB facility, located at Makedonomachon 9, 62100, Serres, Greece. Information signs have been positioned at both the front and back entrances of the facility, as shown in the pictures below: