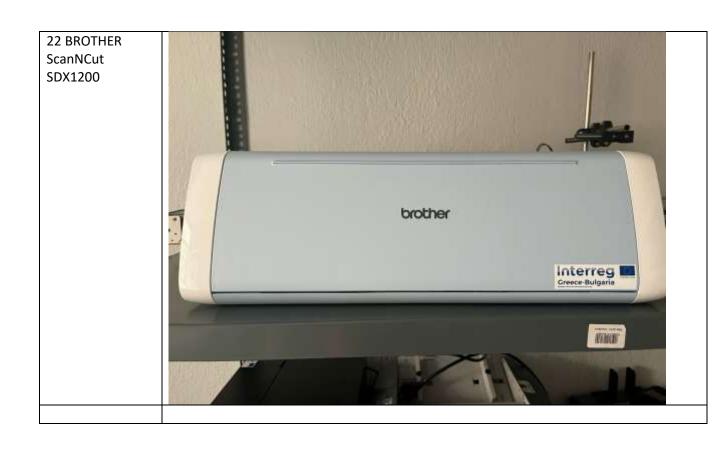

## Summary

 $\label{thm:condition} \textbf{KSMC LAB purchased the following equipment to support the production activity:} \\$ 

| A/A | Equipment type                                                           |
|-----|--------------------------------------------------------------------------|
| 1   | REVERSE OSMOSIS SYSTEM                                                   |
| 2   | RESIN COLUMN                                                             |
|     |                                                                          |
| 3   | AUTOMATIC LIQUID FILLING MACHINE                                         |
|     |                                                                          |
| 4   | AIR COMPRESSOR                                                           |
| 5   | LIQUID HEATING & MIXING TANK 50LT                                        |
|     |                                                                          |
| 6   | MANUAL CAPSULE FILLER (Size 0#)                                          |
|     |                                                                          |
| 7   | MANUAL CAPSULE FILLER (Size 00#)                                         |
|     |                                                                          |
| 8   | GRANULATOR                                                               |
| _   |                                                                          |
| 9   | TABLET PRESS MACHINE                                                     |
| 40  | TARLET COATING MACHINE                                                   |
|     | TABLET COATING MACHINE                                                   |
|     | POWDER MIXING MACHINE                                                    |
|     | COUNTING MACHINE                                                         |
| 13  | DISPENSING MACHINE                                                       |
| 1.4 | BAG PACKING MACHINE                                                      |
|     | BLISTER PACKING MACHINE + PACKAGING MACHINE MOLD SET                     |
|     | 2x SEMI-AUTOMATIC LABEL APPLICATORS                                      |
| _   | PRIMERA Foot Switch                                                      |
|     | FOLDING MACHINE                                                          |
|     | PRESSOUT MANUAL WIDE                                                     |
| 20  | TSC-MH340T PRINTER                                                       |
|     | VIDEOJET 1280 INKJET UNIT                                                |
| 22  | BROTHER ScanNCut SDX1200                                                 |
| 23  | 2x INTERNAL HARD DISKS                                                   |
| 24  | INTEL NUC                                                                |
| 25  | AIR CONDITIONER INVENTOR PROFESSIONAL                                    |
| 26  | FOLDING LATTER"                                                          |
| 27  | METAL SHUTTERS                                                           |
| 28  | 2x PVC CURTAINS                                                          |
| 29  | 2x ELECTRIC INSECT TRAPS                                                 |
|     | 2 3 4 5 6 7 8 9 10 11 12 13 14 15 16 17 18 19 20 21 22 23 24 25 26 27 28 |