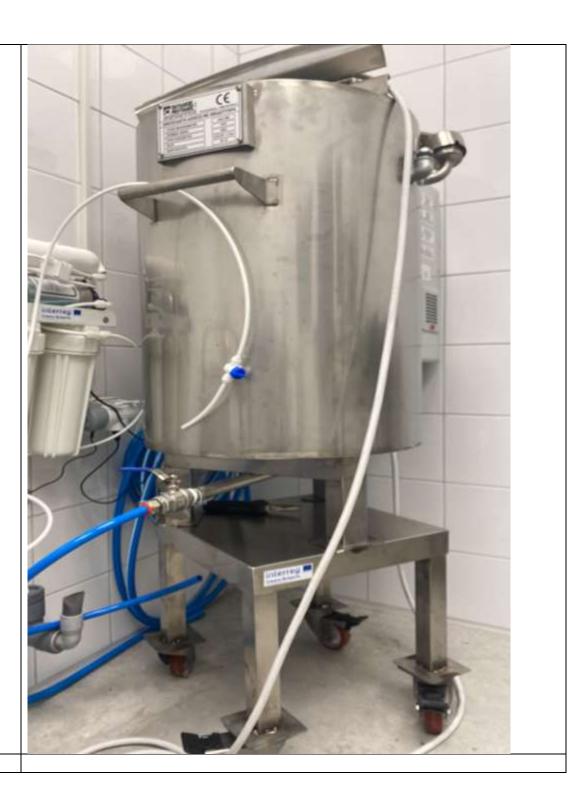

## Summary

 $\label{thm:condition} \textbf{KSMC LAB purchased the following equipment to support the production activity:} \\$ 

| A/A | Equipment type                                                           |
|-----|--------------------------------------------------------------------------|
| 1   | REVERSE OSMOSIS SYSTEM                                                   |
| 2   | RESIN COLUMN                                                             |
|     |                                                                          |
| 3   | AUTOMATIC LIQUID FILLING MACHINE                                         |
|     |                                                                          |
| 4   | AIR COMPRESSOR                                                           |
| 5   | LIQUID HEATING & MIXING TANK 50LT                                        |
|     |                                                                          |
| 6   | MANUAL CAPSULE FILLER (Size 0#)                                          |
|     |                                                                          |
| 7   | MANUAL CAPSULE FILLER (Size 00#)                                         |
|     |                                                                          |
| 8   | GRANULATOR                                                               |
| _   |                                                                          |
| 9   | TABLET PRESS MACHINE                                                     |
| 40  | TARLET COATING MACHINE                                                   |
|     | TABLET COATING MACHINE                                                   |
|     | POWDER MIXING MACHINE                                                    |
|     | COUNTING MACHINE                                                         |
| 13  | DISPENSING MACHINE                                                       |
| 1.4 | BAG PACKING MACHINE                                                      |
|     | BLISTER PACKING MACHINE + PACKAGING MACHINE MOLD SET                     |
|     | 2x SEMI-AUTOMATIC LABEL APPLICATORS                                      |
| _   | PRIMERA Foot Switch                                                      |
|     | FOLDING MACHINE                                                          |
|     | PRESSOUT MANUAL WIDE                                                     |
| 20  | TSC-MH340T PRINTER                                                       |
|     | VIDEOJET 1280 INKJET UNIT                                                |
| 22  | BROTHER ScanNCut SDX1200                                                 |
| 23  | 2x INTERNAL HARD DISKS                                                   |
| 24  | INTEL NUC                                                                |
| 25  | AIR CONDITIONER INVENTOR PROFESSIONAL                                    |
| 26  | FOLDING LATTER"                                                          |
| 27  | METAL SHUTTERS                                                           |
| 28  | 2x PVC CURTAINS                                                          |
| 29  | 2x ELECTRIC INSECT TRAPS                                                 |
|     | 2 3 4 5 6 7 8 9 10 11 12 13 14 15 16 17 18 19 20 21 22 23 24 25 26 27 28 |

## **Equipment Photos**

1. REVERSE OSMOSIS SYSTEM

2. RESIN COLUMN

3. AUTOMATIC LIQUID FILLING MACHINE

4. AIR COMPRESSOR

5. LIQUID HEATING & MIXING TANK 50LT

6. MANUAL CAPSULE FILLER (Size 0#)