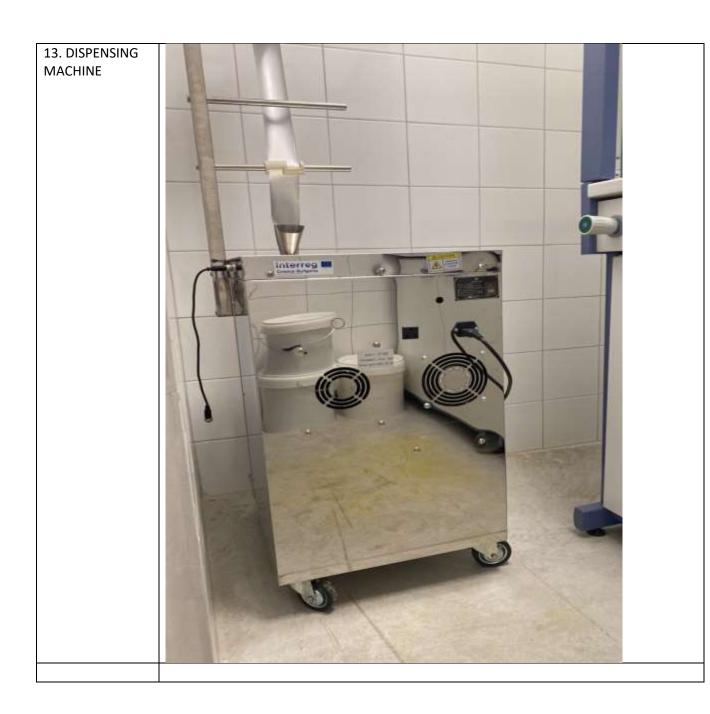

## Summary

 $\label{thm:condition} \textbf{KSMC LAB purchased the following equipment to support the production activity:} \\$ 

| A/A | Equipment type                                                           |
|-----|--------------------------------------------------------------------------|
| 1   | REVERSE OSMOSIS SYSTEM                                                   |
| 2   | RESIN COLUMN                                                             |
|     |                                                                          |
| 3   | AUTOMATIC LIQUID FILLING MACHINE                                         |
|     |                                                                          |
| 4   | AIR COMPRESSOR                                                           |
| 5   | LIQUID HEATING & MIXING TANK 50LT                                        |
|     |                                                                          |
| 6   | MANUAL CAPSULE FILLER (Size 0#)                                          |
|     |                                                                          |
| 7   | MANUAL CAPSULE FILLER (Size 00#)                                         |
|     |                                                                          |
| 8   | GRANULATOR                                                               |
| _   |                                                                          |
| 9   | TABLET PRESS MACHINE                                                     |
| 40  | TARLET COATING MACHINE                                                   |
|     | TABLET COATING MACHINE                                                   |
|     | POWDER MIXING MACHINE                                                    |
|     | COUNTING MACHINE                                                         |
| 13  | DISPENSING MACHINE                                                       |
| 1.4 | BAG PACKING MACHINE                                                      |
|     | BLISTER PACKING MACHINE + PACKAGING MACHINE MOLD SET                     |
|     | 2x SEMI-AUTOMATIC LABEL APPLICATORS                                      |
| _   | PRIMERA Foot Switch                                                      |
|     | FOLDING MACHINE                                                          |
|     | PRESSOUT MANUAL WIDE                                                     |
| 20  | TSC-MH340T PRINTER                                                       |
|     | VIDEOJET 1280 INKJET UNIT                                                |
| 22  | BROTHER ScanNCut SDX1200                                                 |
| 23  | 2x INTERNAL HARD DISKS                                                   |
| 24  | INTEL NUC                                                                |
| 25  | AIR CONDITIONER INVENTOR PROFESSIONAL                                    |
| 26  | FOLDING LATTER"                                                          |
| 27  | METAL SHUTTERS                                                           |
| 28  | 2x PVC CURTAINS                                                          |
| 29  | 2x ELECTRIC INSECT TRAPS                                                 |
|     | 2 3 4 5 6 7 8 9 10 11 12 13 14 15 16 17 18 19 20 21 22 23 24 25 26 27 28 |